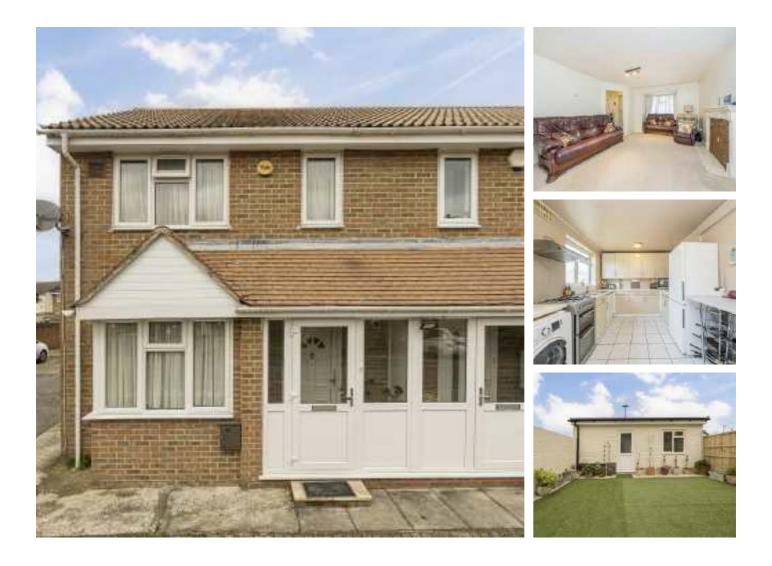

## Pickwick Close, TW4 £499,999

A superb three bedroom end of terrace family home, presented beautifully throughout. Benefits include off street parking, two reception rooms, extended kitchen, two bathrooms and a spacious outbuilding to the rear. The property is offered to the market with no onward chain.

### Features

End Of Terrace Three Bedrooms Two Bathrooms Off Street Parking Large Outbuilding No Onward Chain