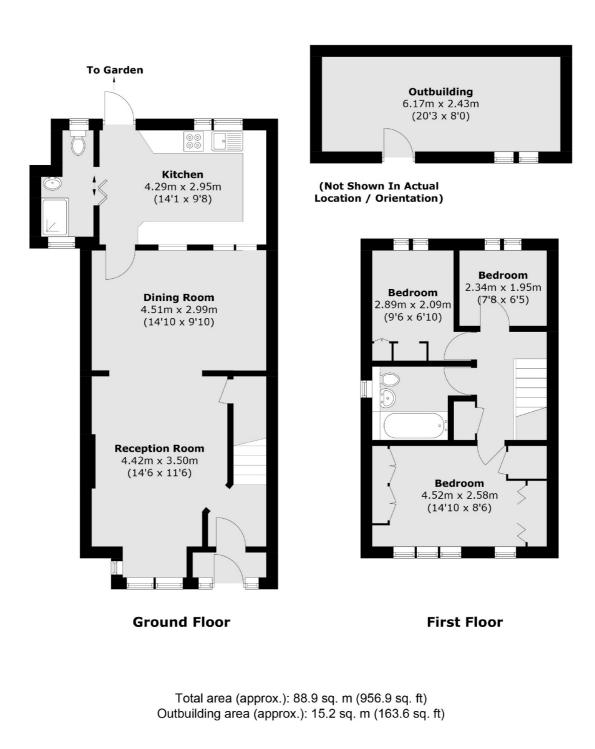

## Pickwick Close, TW4 £499,999

A superb three bedroom end of terrace family home, presented beautifully throughout. Benefits include off street parking, two reception rooms, extended kitchen, two bathrooms and a spacious outbuilding to the rear. The property is offered to the market with no onward chain.

### Features

End Of Terrace Three Bedrooms Two Bathrooms Off Street Parking Large Outbuilding No Onward Chain