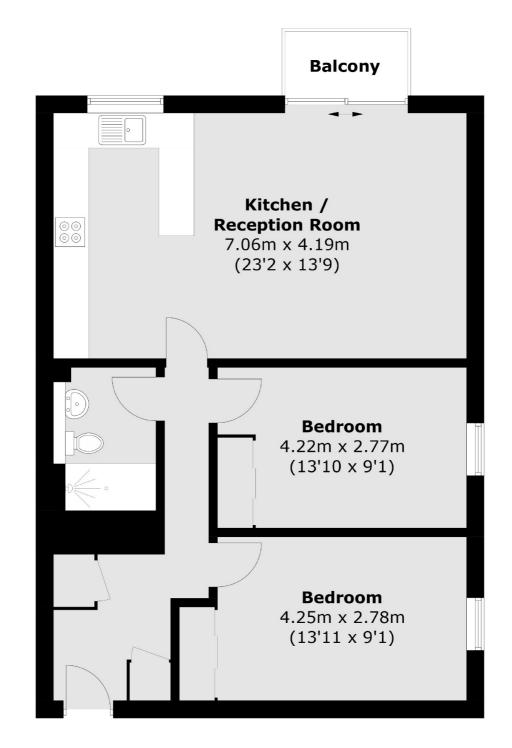

## Prince Regent Road, Hounslow, TW3

Total area (approx.): 71.3 sq. m (767.4 sq. ft) Balcony area : 2.3 sq. m (24.7 sq. ft)

Isleworth

Isleworth

TW74EP

Sales

568 London Road

020 8560 1177