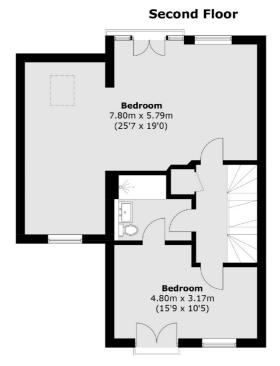

## **First Floor**

Total area (approx.): 160.0 sq. m (1,722.2 sq. ft) Garage: 16.6 sq. m (178.7 sq. ft)