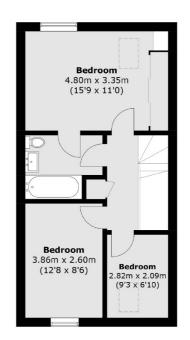

## **First Floor**

Total area (approx.): 160.0 sq. m (1,722.2 sq. ft) Garage: 16.6 sq. m (178.7 sq. ft)