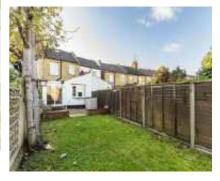

## Avonwick Road, TW3

£299,995

A spacious one double bedroom ground floor garden flat. The property has been fully renovated with new heating, double glazing, high ceilings, an electric rewire and insulation improvements. The property will be sold with a long lease and a share

of the freehold. There are no service charges. The property comes with a large well maintained private rear garden, containing storage and with rear access available. A tidy front garden is also included in the sale offering handy storage for bikes/buggies. The property comes with planning permission granted to extend into the rear garden and is offered to the market chain free.

Avonwick road is a quiet residential one-way street with resident permit parking available and a 5 min walk to the Piccadilly Line station.