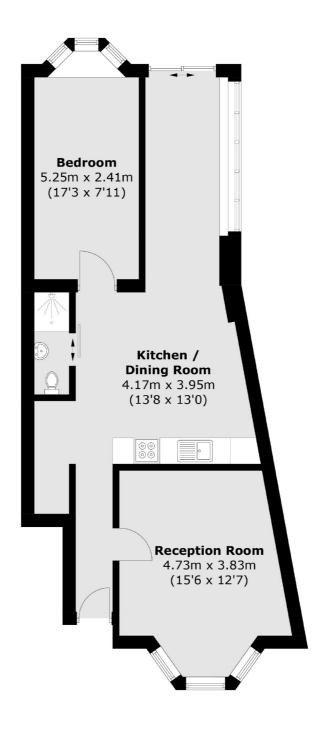

## Avonwick Road, Hounslow, TW3

Total area (approx.): 61.9 sq. m (666.3 sq. ft)

Isleworth

Isleworth

TW74EP

Sales

568 London Road

020 8560 1177