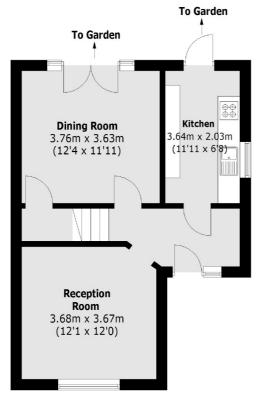

Ground Floor First Floor

Total area (approx.): 88.3 sq. m (950.4 Sq. ft) Outbuilding: 19.0 sq. m (204.5 Sq. ft)