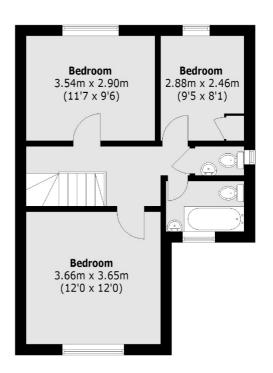

## St. Heliers Avenue, TW3 £499,950

A characterful three bedroom semi detached family home the property benefits from of street parking, a large annex which includes a kitchen and bathroom, two spacious reception rooms and potential to extend (STPP).

Ground Floor First Floor

Total area (approx.): 88.3 sq. m (950.4 Sq. ft) Outbuilding: 19.0 sq. m (204.5 Sq. ft)