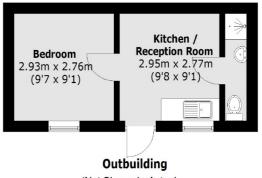

## **Features**

Semi Detached Three Bedrooms Plus Annex Self-Contained Outbuilding Off Street Parking Potential to Modernise/Update No Onward Chain

Isleworth 020 8560 1177 dexters.co.uk

Ground Floor First Floor

Total area (approx.): 88.3 sq. m (950.4 Sq. ft) Outbuilding: 19.0 sq. m (204.5 Sq. ft)