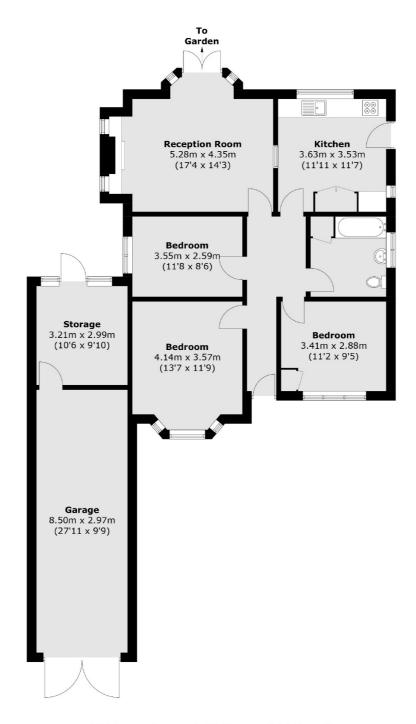

## Ridgeway Road, Isleworth, TW7

Total area (approx.): 84.7 sq. m (911.7 sq. ft) Garage & Storage (approx.): 35.5 sq. m (382.1 sq. ft)

Isleworth

Isleworth

TW74EP

Sales

568 London Road

020 8560 1177