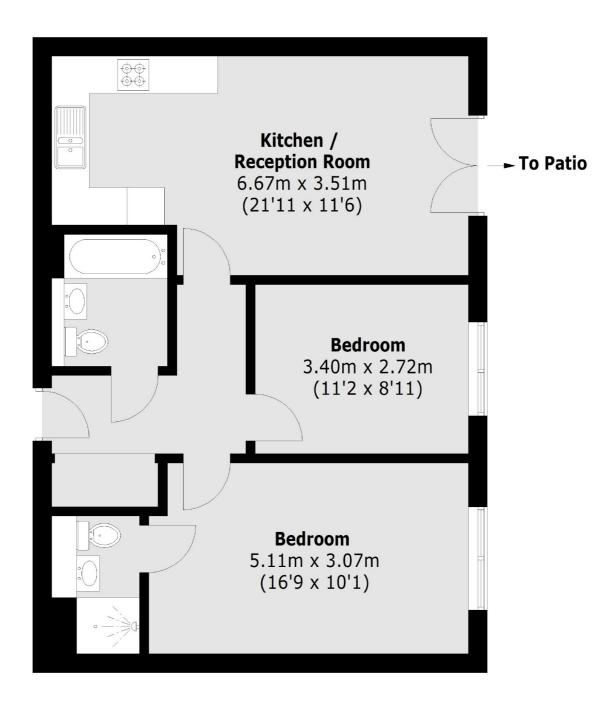

### Academy Place, Isleworth, TW7

Total area (approx.): 63.9 sq. m (687.8 Sq. ft)

Isleworth 568 London Road Isleworth TW7 4EP Sales 020 8560 1177 Energy Rating: . We aim to make our particulars both accurate and reliable. However they are not guaranteed; nor do they form part of an offer or contract. If you require clarification on any points then please contact us, especially if you're traveling some distance to view. Please note that appliances and heating systems have not been tested and therefore no warranties can be given as to their good working order.