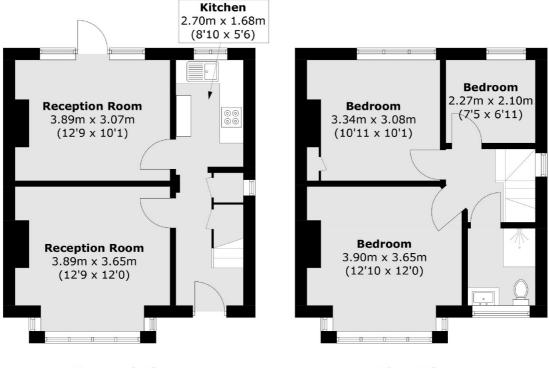

## Munster Avenue, Hounslow, TW4

Ground Floor

**First Floor** 

Total area (approx.): 74.9 sq. m (806.2 sq. ft)

Isleworth 568 London Road Isleworth TW7 4EP Sales 020 8560 1177 Energy Rating: . We aim to make our particulars both accurate and reliable. However they are not guaranteed; nor do they form part of an offer or contract. If you require clarification on any points then please contact us, especially if you're traveling some distance to view. Please note that appliances and heating systems have not been tested and therefore no warranties can be given as to their good working order.