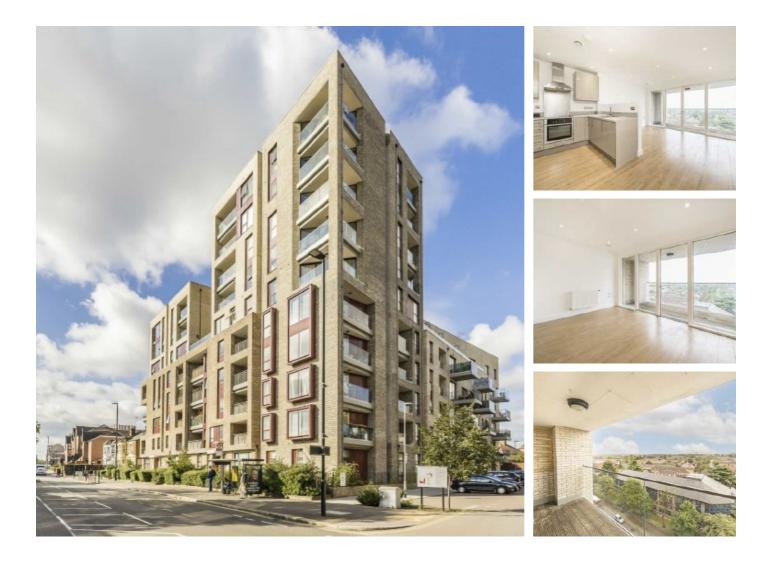

## London Road, TW7 £299,950

Offered to the market with no onward chain. A truly wonderful and luxurious one bedroom apartment located on the top floor of a popular development. The property has a balcony with breathtaking views over looking Twickenham Stadium and Cental London.

Silchester apartments is located on London Road and has great road links to and from Central London. The Piccadilly Line is close by in addition to an array of shops and local amenities.

### Features

Luxury Penthouse One Double Bedroom Large Private Balcony Lift Access Central Location No Chain