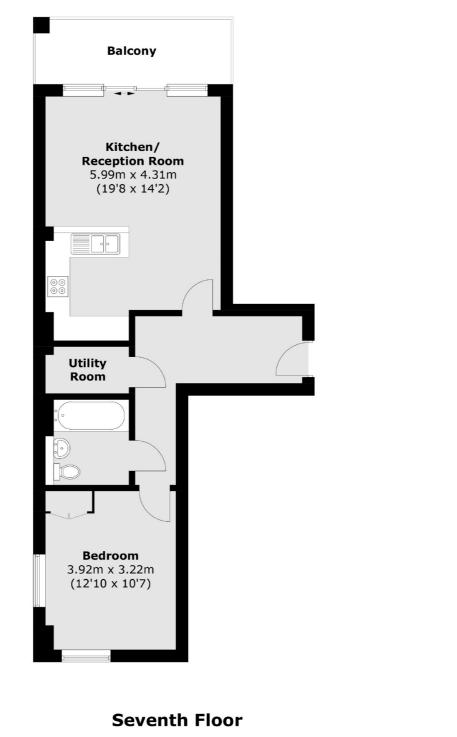

### London Road, Isleworth, TW7

Total area (approx.): 54.9 sq. m (590.9. sq. ft) Balcony area (approx.): 7.6 sq. m (81.8 sq. ft)

Isleworth 568 London Road Isleworth TW7 4EP Sales 020 8560 1177 Energy Rating: . We aim to make our particulars both accurate and reliable. However they are not guaranteed; nor do they form part of an offer or contract. If you require clarification on any points then please contact us, especially if you're traveling some distance to view. Please note that appliances and heating systems have not been tested and therefore no warranties can be given as to their good working order.