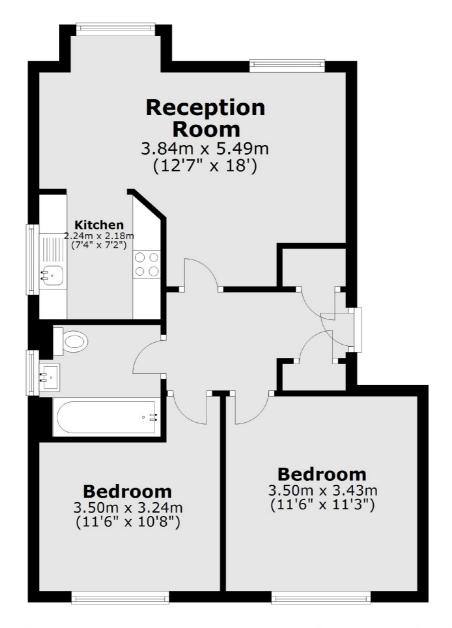

#### **Ground Floor**

Total area: approx. 56.6 sq. metres (609.7 sq. feet)

Isleworth

Isleworth

TW74EP

Sales

568 London Road

020 8560 1177