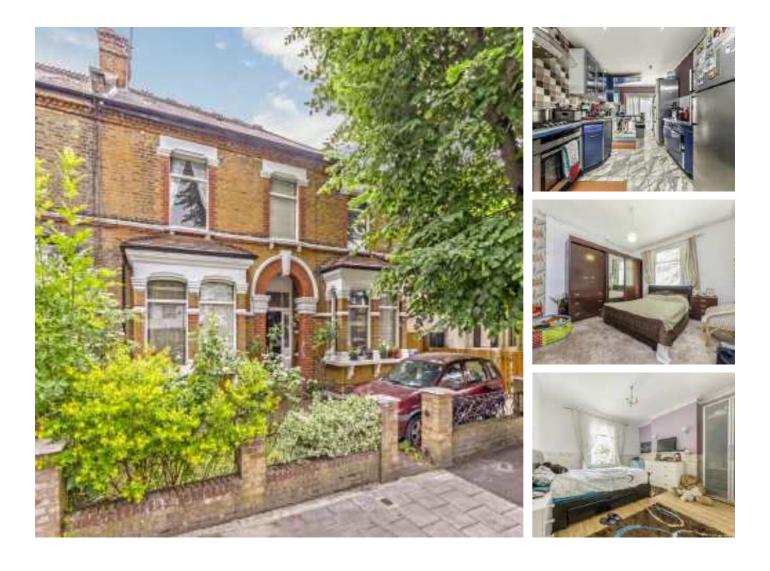

## St. Stephens Road, TW3 £899,950

A beautiful double fronted semi detached Victorian family home situated on one of Hounslow's premier tree lined roads. The property comes with five double bedrooms, two bathrooms, two reception rooms, and a large private garden and is offered to the market with no onward chain.

### Features

Semi Detached Five Bedrooms Over 2300 Sq Ft Large Private Garden Off Street Parking No Onward Chain