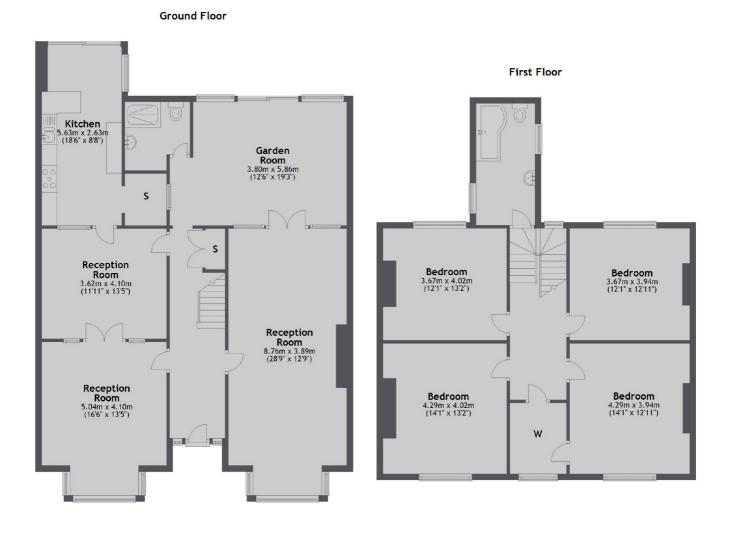

## St. Stephens Road, Hounslow, TW3

Total area: approx. 215.8 sq. metres (2322.8 sq. feet)

Isleworth 568 London Road Isleworth TW7 4EP Sales 020 8560 1177 Energy Rating: E. We aim to make our particulars both accurate and reliable. However they are not guaranteed; nor do they form part of an offer or contract. If you require clarification on any points then please contact us, especially if you're traveling some distance to view. Please note that appliances and heating systems have not been tested and therefore no warranties can be given as to their good working order.