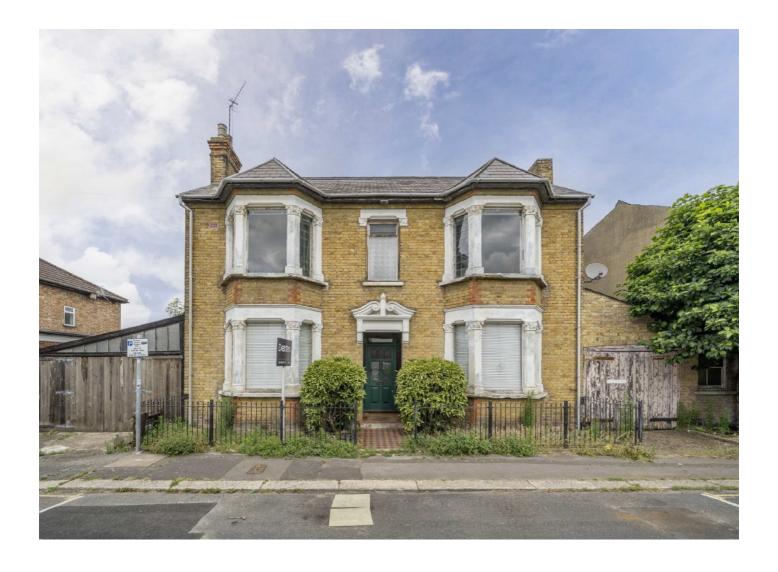

## Temple Road, TW3 £645,000

An impressive double fronted detached property offered to the market in a quiet residential road. The property benefits from two receptions, two bathrooms, two garages and a private rear garden. The property is need of modernisation and ideal for those looking for a unique property to refurbish. Offered to the market with no onward chain.

Ideally situated close to Hounslow East station (Piccadilly line) and moments from Hounslow High Street hosting an array of shops and restaurants. There is also easy access to neighbouring areas of Isleworth, Whitton and Twickenham.

## **Features**

Detached Over 1600 Sq Ft Three Bedrooms Two Garages Potential to Extend STPP Close To Transport

Isleworth 020 8560 1177 dexters.co.uk