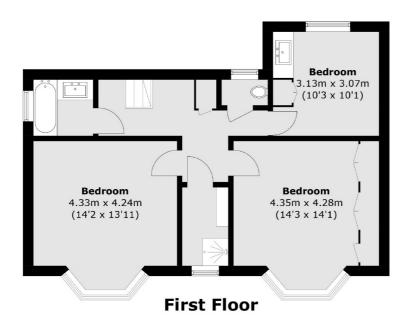

## **Features**

Detached Over 1600 Sq Ft Three Bedrooms Two Garages Potential to Extend STPP Close To Transport

Isleworth 020 8560 1177 dexters.co.uk

## Temple Road, Hounslow, TW3

Total area (approx.): 154.6 sq. m (1663.9 sq. ft) (Including Garage)

Isleworth

Isleworth

TW7 4EP

020 8560 1177

Sales

568 London Road