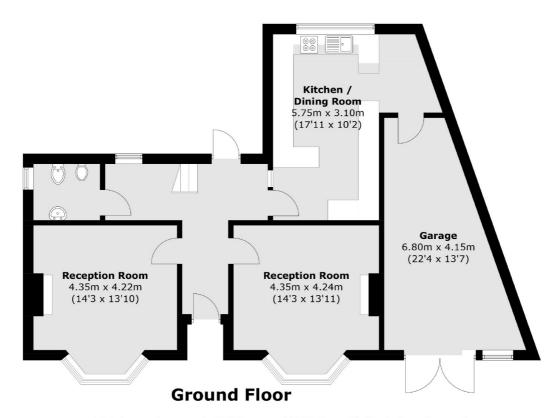

## **Features**

Detached Over 1600 Sq Ft Three Bedrooms Two Garages Potential to Extend STPP Close To Transport

Isleworth 020 8560 1177 dexters.co.uk

## Temple Road, Hounslow, TW3

Total area (approx.): 154.6 sq. m (1663.9 sq. ft) (Including Garage)

Isleworth

Isleworth

TW7 4EP

020 8560 1177

Sales

568 London Road