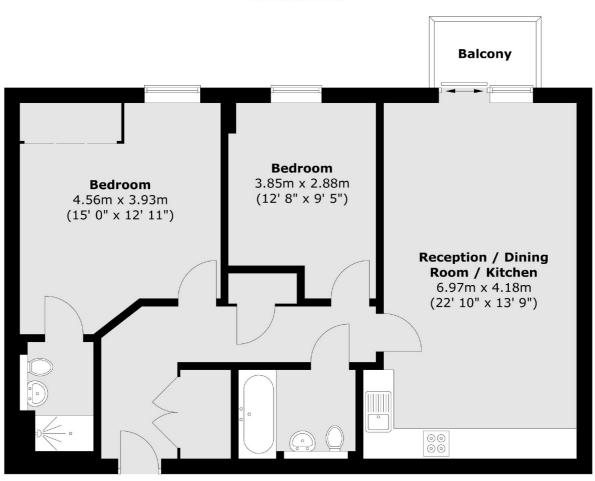

## London Road, TW7

£424,950

A superbly spacious two double bedroom, two bathroom apartment situated on the seventh floor within this popular and sought after development. Further benefits include private balcony, communal roof terrace, allocated parking and a long lease. Offered to the market with no onward chain.

#### **Seventh Floor**

Total area (approx.) : 77 sq. m (829 sq. ft) Total balcony area (approx.) : 2.6 sq. m (28 sq. ft)

Isleworth

Isleworth

TW74EP

Sales

568 London Road

020 8560 1177