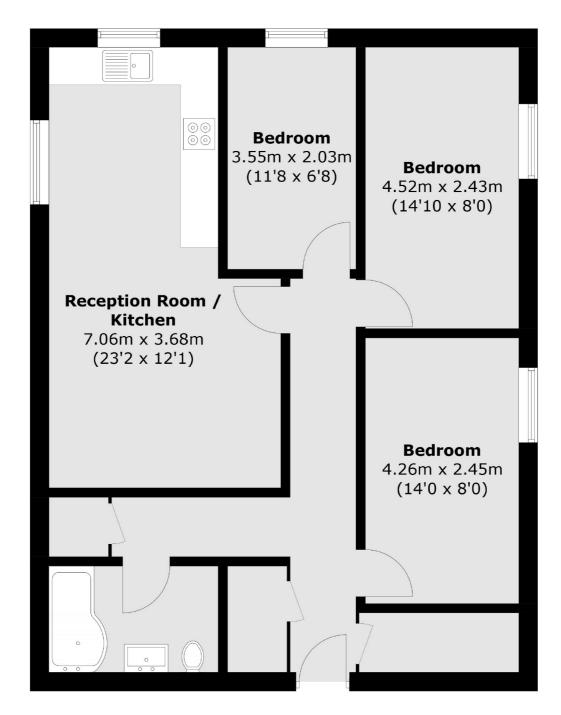

### Aplin Way, Isleworth, TW7

**First Floor** 

Total area (approx.):75.1 sq. m (808.4 sq. ft)

Isleworth

Isleworth

TW74EP

Sales

568 London Road