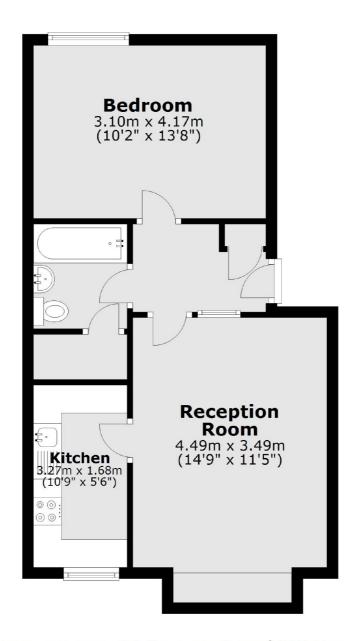

## **First Floor**

Total area: approx. 44.0 sq. metres (473.7 sq. feet)

Snellers Hampton Hill Lettings 197-201 High Street Hampton Hill TW12 1NL 020 8783 3633 hamptonlettings@snellers.co.uk

Energy Rating: D We aim to make our particulars both accurate and reliable. However they are not guaranteed; nor do they form part of an offer or contract. If you require clarification on any points then please contact us, especially if you're traveling some distance to view. Please note that appliances and heating systems have not been tested and therefore no warranties can be given as to their good working order