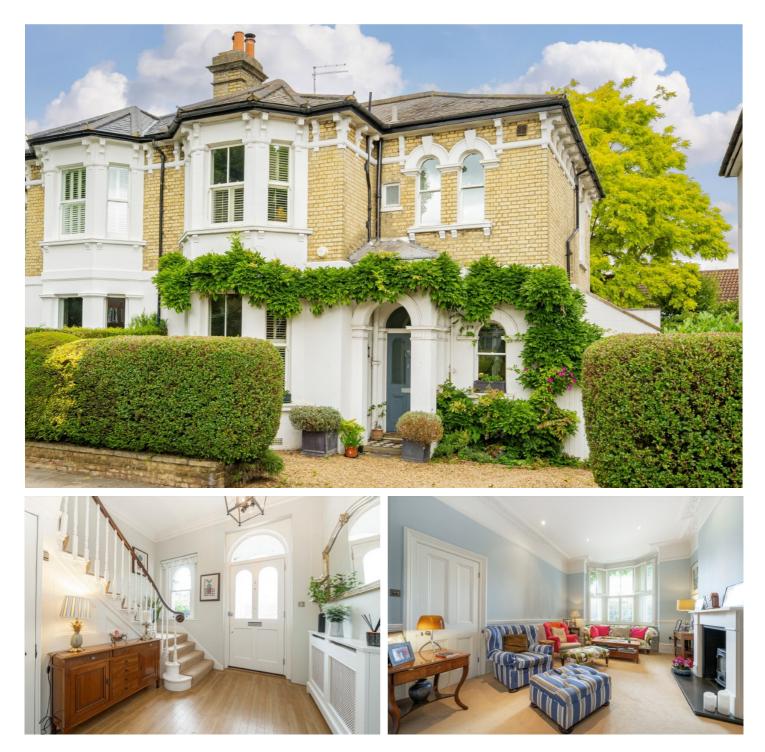

## Park Road, TW12

£1,875,000

Enviably located in the heart of Hampton Hill is this rare opportunity to acquire a charming and characterful four bedroom semi detached Victorian family home arranged over three floors, presented to a high standard having undergone comprehensive renovation by the current owners whilst retaining a wealth of original features throughout.

Upon entering, you are greeted by a stunning entrance hall leading off to the first expansive reception room, offering high ceilings, original features, and an abundance of natural light ideal for both family living and entertaining. At the heart of the home lies a beautifully appointed, modern kitchen featuring a large central island, sleek cabinetry, and high end appliances. This bright and spacious culinary space leads to the second reception room which spans almost the full width of the property and opens up to the rear garden, creating a perfect hub for everyday life and hosting.

Upstairs, the property offers four well proportioned double bedrooms arranged over two floors, providing flexible accommodation for growing families or those in need of home office space. Two stylish bathrooms serve the upper levels, combining period charm with contemporary finishes.