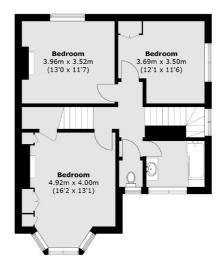

Upstairs, the property offers four well proportioned double bedrooms arranged over two floors, providing flexible accommodation for growing families or those in need of home office space. Two stylish bathrooms serve the upper levels, combining period charm with contemporary finishes.

## SNELLERS ESTATE AGENTS

**Ground Floor** 

Bedroom 4.15m × 3.55m (13'7 × 11'8)

Second Floor

**First Floor** 

Total area (approx.): 213.4 sq. m (2,297.0 sq. ft) (Including Basement / Excluding Eaves)

Snellers Hampton Hill Sales 197-201 High Street Hampton Hill TW12 1NL 020 8783 0083 hamptonsales@snellers.co.uk