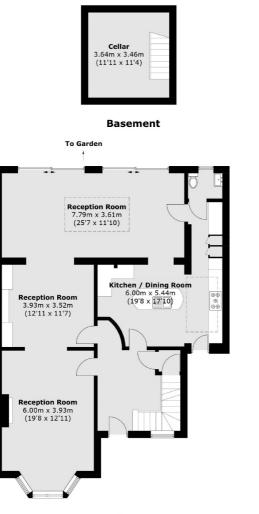

## SNELLERS ESTATE AGENTS

**Ground Floor** 

Bedroom 4.15m × 3.55m (13'7 × 11'8)

Second Floor

**First Floor** 

Total area (approx.): 213.4 sq. m (2,297.0 sq. ft) (Including Basement / Excluding Eaves)

Snellers Hampton Hill Sales 197-201 High Street Hampton Hill TW12 1NL 020 8783 0083 hamptonsales@snellers.co.uk