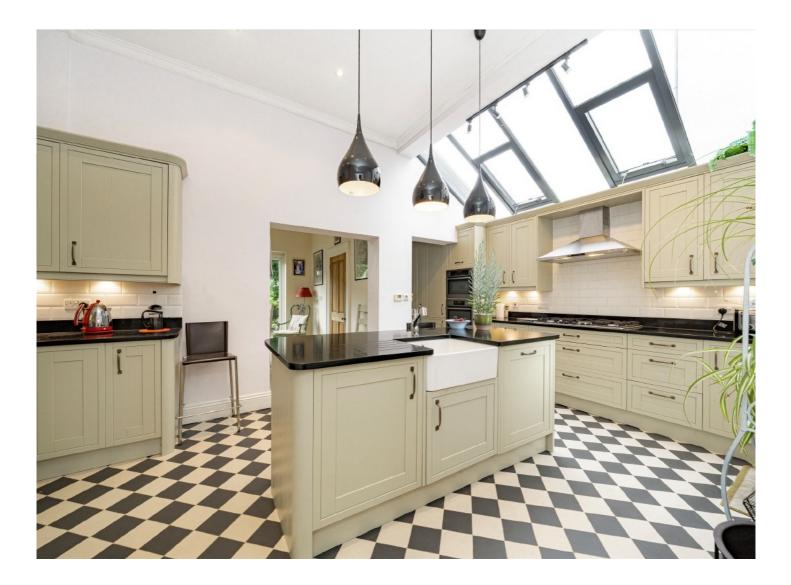

Upon entering, you are greeted by a stunning entrance hall leading off to the first expansive reception room, offering high ceilings, original features, and an abundance of natural light ideal for both family living and entertaining. At the heart of the home lies a beautifully appointed, modern kitchen featuring a large central island, sleek cabinetry, and high end appliances. This bright and spacious culinary space leads to the second reception room which spans almost the full width of the property and opens up to the rear garden, creating a perfect hub for everyday life and hosting.