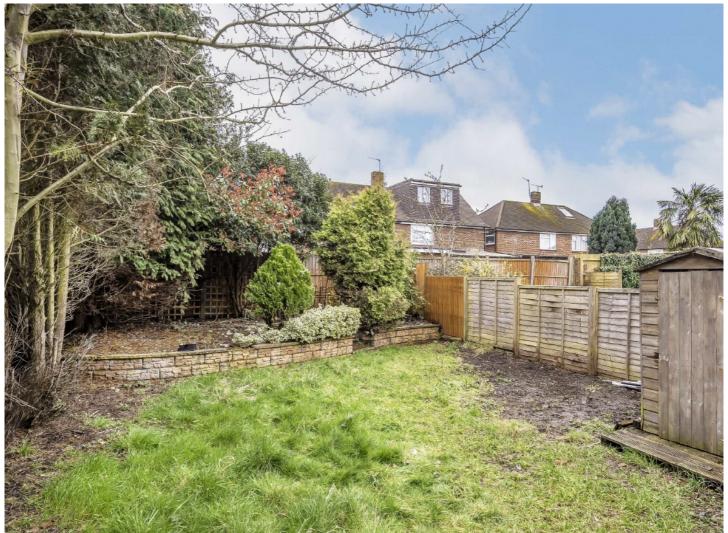

### Pevensey Road, TW13

£2,350 PCM

This newly renovated semi detached house benefits from three bedrooms, two bathrooms, off street parking and a lovely private rear garden.

Pevensey Road is close to local shops and great transport links to Richmond, Kingston and Heathrow, as well as easy access to the A316 and M3.

- Semi Detached Three Bedrooms Two Bathrooms •
  Recently Refurbished Driveway Parking Close to Amenities •