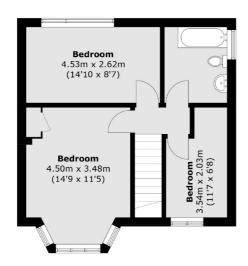

# SNELLERS ESTATE AGENTS







### Pevensey Road, TW13

£2,350 PCM

This newly renovated semi detached house benefits from three bedrooms, two bathrooms, off street parking and a lovely private rear garden.



Pevensey Road is close to local shops and great transport links to Richmond, Kingston and Heathrow, as well as easy access to the A316 and M3.

- Semi Detached Three Bedrooms Two Bathrooms •
  Recently Refurbished Driveway Parking Close to Amenities •





## SNELLERS ESTATE AGENTS



### **First Floor**



### **Ground Floor**

Total area (approx.): 102.7 sq. m (1105.5 sq. ft) Store (approx.): 5.3 sq. m (57.0 sq. ft)

Snellers Hampton Hill Lettings 197-201 High Street Hampton Hill TW12 1NL 020 8783 3633 hamptonlettings@snellers.co.uk

Energy Rating: We aim to make our particulars both accurate and reliable. However they are not guaranteed; nor do they form part of an offer or contract. If you require clarification on any points then please contact us, especially if you're traveling some distance to view. Please note that appliances and heating systems have not been tested and therefore no warranties can be given as to their good working order