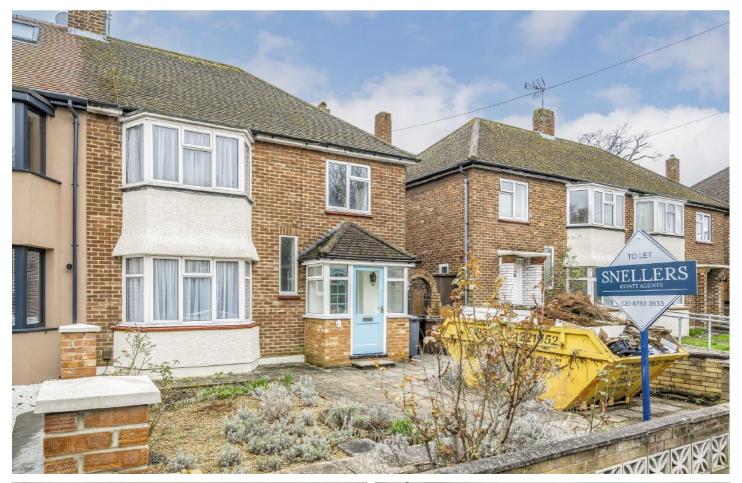

### Pevensey Road, TW13

£2,350 PCM

This newly renovated semi detached house benefits from three bedrooms, two bathrooms, off street parking and a lovely private rear garden.

Pevensey Road is close to local shops and great transport links to Richmond, Kingston and Heathrow, as well as easy access to the A316 and M3.

- Semi Detached Three Bedrooms Two Bathrooms •
  Recently Refurbished Driveway Parking Close to Amenities •