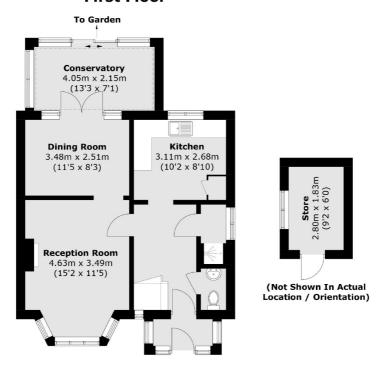

### **Ground Floor**

Total area (approx.): 102.7 sq. m (1105.5 sq. ft) Store (approx.): 5.3 sq. m (57.0 sq. ft)

Snellers Hampton Hill Lettings 197-201 High Street Hampton Hill TW12 1NL 020 8783 3633 hamptonlettings@snellers.co.uk