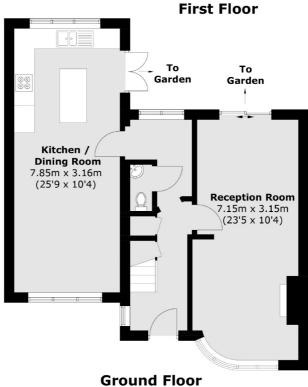

## **Longford Close, TW12**

£660,000

Offered to the market with no onward chain is this three bedroom end of terrace extended family home with off-street parking and a large private garden.

Arranged over two floors and well presented throughout the accommodation offers a welcoming entrance hallway, a downstairs W.C, a larger than average kitchen/dining room, a through reception room with sliding doors onto a large private garden.

## SNELLERS ESTATE AGENTS

Total area (approx.): 94.7 sq. m (1,019.3 sq. ft)

Snellers Hampton Hill Sales 197-201 High Street Hampton Hill TW12 1NL 020 8783 0083 hamptonsales@snellers.co.uk

Energy Rating: We aim to make our particulars both accurate and reliable. However they are not guaranteed; nor do they form part of an offer or contract. If you require clarification on any points then please contact us, especially if you're traveling some distance to view. Please note that appliances and heating systems have not been tested and therefore no warranties can be given as to their good working order