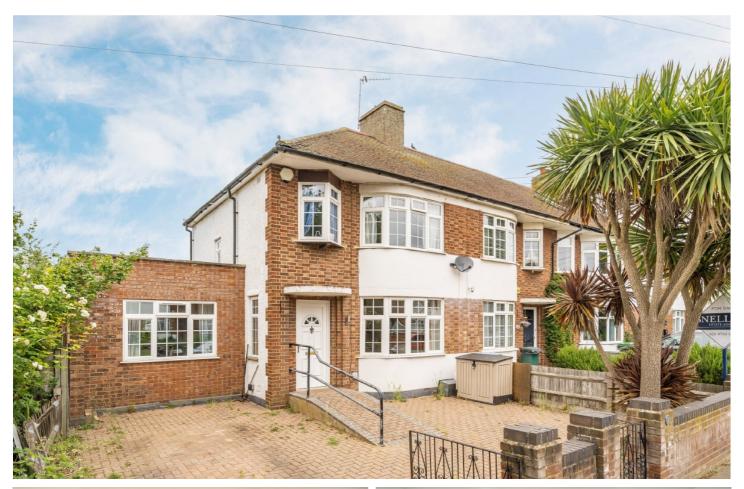

## **Longford Close, TW12**

£660,000

Offered to the market with no onward chain is this three bedroom end of terrace extended family home with off-street parking and a large private garden.

Arranged over two floors and well presented throughout the accommodation offers a welcoming entrance hallway, a downstairs W.C, a larger than average kitchen/dining room, a through reception room with sliding doors onto a large private garden.

- End of Terrace Extended Ground Floor Three Bedrooms •
- Off-Street Parking Large Private Garden No Chain •