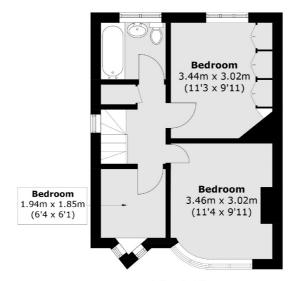

On the first floor there are two generous double bedrooms, a family bathroom and a further bedroom.

Longford Close is a popular residential road ideally located for Sainsbury's St Clare Superstore and access to the A316. Hampton Hill High Street with its array of local amenities and services is located within one mile of the property.

## SNELLERS ESTATE AGENTS

Total area (approx.): 94.7 sq. m (1,019.3 sq. ft)

Snellers Hampton Hill Sales 197-201 High Street Hampton Hill TW12 1NL 020 8783 0083 hamptonsales@snellers.co.uk

Energy Rating: We aim to make our particulars both accurate and reliable. However they are not guaranteed; nor do they form part of an offer or contract. If you require clarification on any points then please contact us, especially if you're traveling some distance to view. Please note that appliances and heating systems have not been tested and therefore no warranties can be given as to their good working order