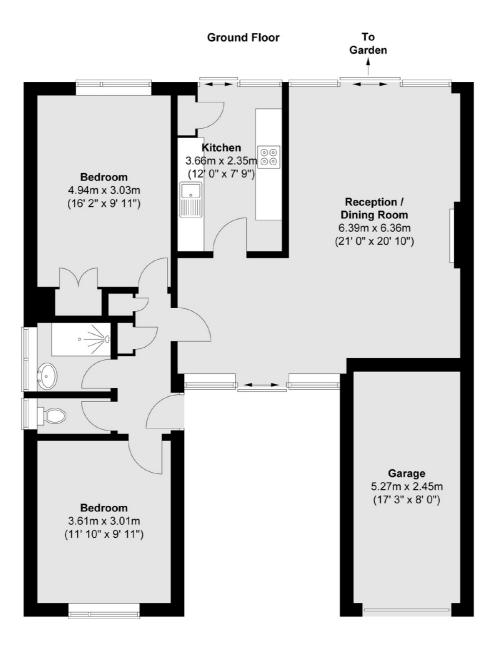

The accommodation offers a double bedroom, a seperate W.C, a family bathroom, a principle bedroom with a built-in wardrobe, a kitchen and a spacious open plan reception room including a dining area with sliding doors onto a generous private garden.

## SNELLERS ESTATE AGENTS

Total area (approx.) Inc Garage: 88.8 sq. m (956 sq. ft) Total Garage area (approx.) : 13.3 sq. m (143 sq. ft)

Snellers Hampton Hill Sales 197-201 High Street Hampton Hill TW12 1NL 020 8783 0083 hamptonsales@snellers.co.uk