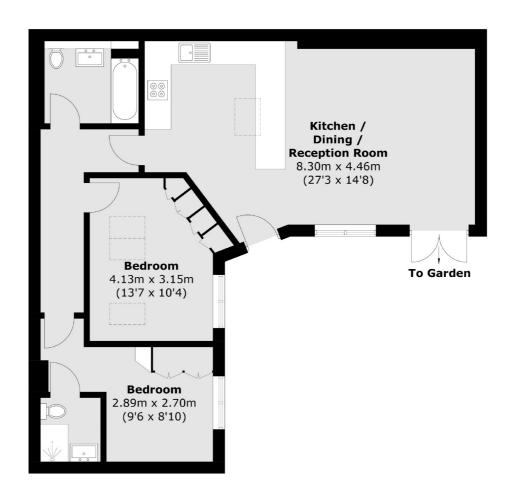

- Secluded Bungalow Two Double Bedrooms Two Bathrooms •
  Good Condition Private Garden Allocated Parking •

Total area (approx.): 78.6 sq. m (846.0 sq. ft)

Snellers Hampton Hill Sales 197-201 High Street Hampton Hill TW12 1NL 020 8783 0083 hamptonsales@snellers.co.uk