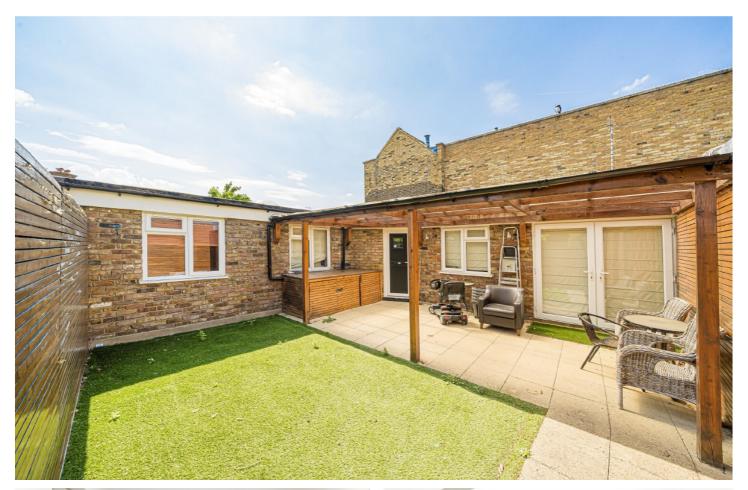

## Oldfield Road, TW12

£599,950

Tucked away in a secluded spot just off Hampton Village Green is this unique, stylish two double bedroom, two bathroom bungalow with a bright, spacious reception room and modern open plan kitchen.

- Secluded Bungalow Two Double Bedrooms Two Bathrooms •
  Good Condition Private Garden Allocated Parking •

Total area (approx.): 78.6 sq. m (846.0 sq. ft)

Snellers Hampton Hill Sales 197-201 High Street Hampton Hill TW12 1NL 020 8783 0083 hamptonsales@snellers.co.uk