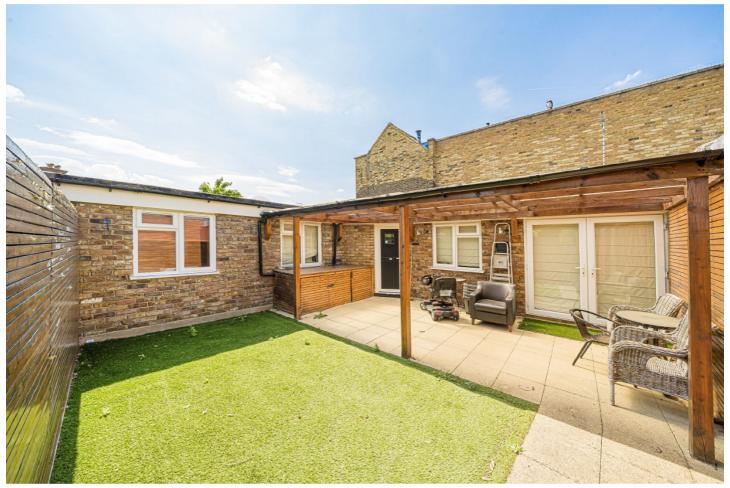

## Oldfield Road, TW12

£699,950

Tucked away in a secluded spot just off Hampton Village Green is this unique, stylish two double bedroom, two bathroom bungalow with a bright, spacious reception room and modern open plan kitchen.

- Secluded Bungalow Two Double Bedrooms Two Bathrooms •
  Good Condition Private Garden Allocated Parking •