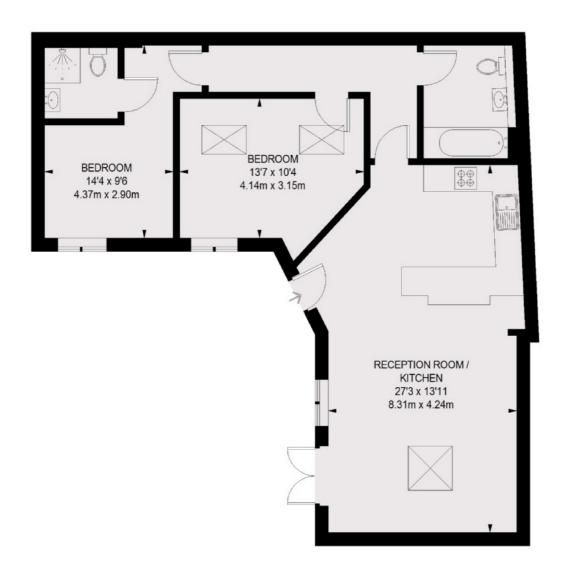

## SNELLERS ESTATE AGENTS

TOTAL APPROX. FLOOR AREA 809 SQ. FT. (75.2 SQ. M.)

Snellers Hampton Hill Sales 197-201 High Street Hampton Hill TW12 1NL 020 8783 0083 hamptonsales@snellers.co.uk

Energy Rating: We aim to make our particulars both accurate and reliable. However they are not guaranteed; nor do they form part of an offer or contract. If you require clarification on any points then please contact us, especially if you're traveling some distance to view. Please note that appliances and heating systems have not been tested and therefore no warranties can be given as to their good working order