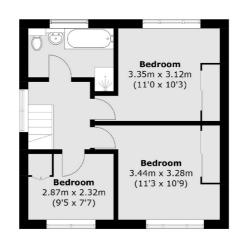

## **First Floor**

## **Ground Floor**

Total area (approx.): 99.2 sq. m (1,067.7 sq. ft)

Snellers Hampton Hill Sales 197-201 High Street Hampton Hill TW12 1NL 020 8783 0083 hamptonsales@snellers.co.uk

Energy Rating: We aim to make our particulars both accurate and reliable. However they are not guaranteed; nor do they form part of an offer or contract. If you require clarification on any points then please contact us, especially if you're traveling some distance to view. Please note that appliances and heating systems have not been tested and therefore no warranties can be given as to their good working order