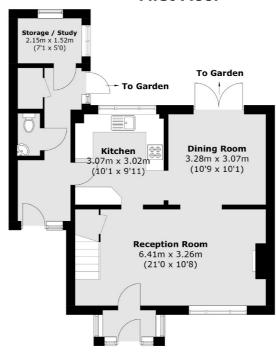

## **First Floor**

## **Ground Floor**

Total area (approx.): 99.2 sq. m (1,067.7 sq. ft)

Snellers Hampton Hill Sales 197-201 High Street Hampton Hill TW12 1NL 020 8783 0083 hamptonsales@snellers.co.uk

Energy Rating: We aim to make our particulars both accurate and reliable. However they are not guaranteed; nor do they form part of an offer or contract. If you require clarification on any points then please contact us, especially if you're traveling some distance to view. Please note that appliances and heating systems have not been tested and therefore no warranties can be given as to their good working order