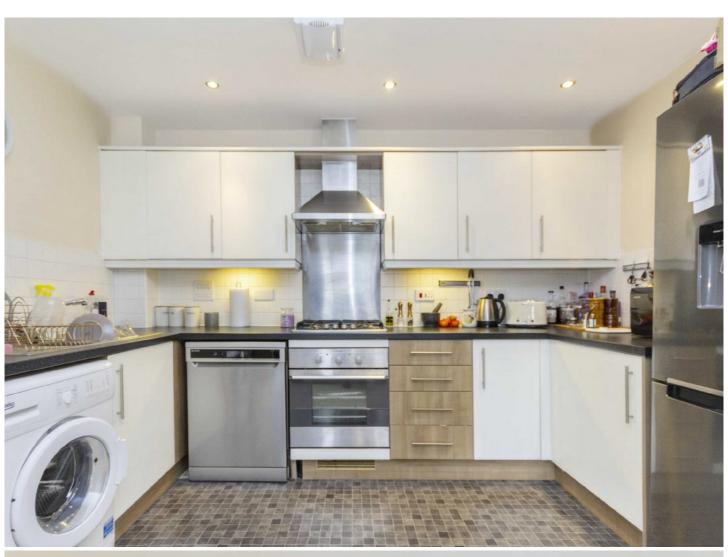

## Sundeala Close, TW16

£1,395 PCM

A deceptively large one bedroom apartment with a bright and spacious lounge with open plan modern kitchen, a large bedroom and a modern bathroom. The property also has allocated parking and Juliet Balcony