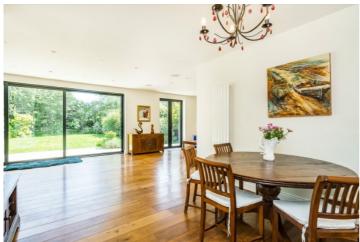

Having undergone full refurbishment 14 years ago the house is presented to a high standard throughout creating well proportioned accommodation and is a great example of contemporary living ideal for growing families. Accessed via a welcoming entrance hallway it then leads onto a reception room, a downstairs W.C, a study, a utility room and integrated garage. The vast open plan reception room predominantly covered by engineered walnut wood flooring includes a dining area, a seating area, a study to the rear, a kitchen with hot water underfloor heating and sliding doors onto a limestone patio and mature private garden.