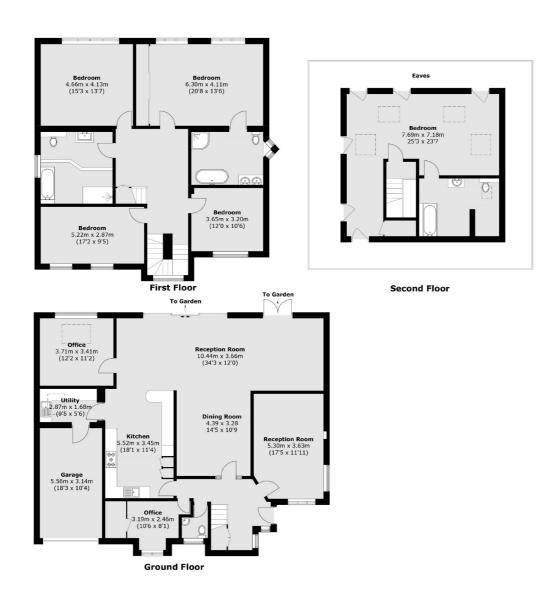

## Wensleydale Road, TW12

£2,375,000

A truly stunning, five double bedroom three bathroom detached family home measuring at approximately 3,607 sq.ft of lateral living space over three floors including a beautifully secluded and large private garden, a substantial driveway and integrated garage with the added advantage of no onward chain.

Having undergone full refurbishment 14 years ago the house is presented to a high standard throughout creating well proportioned accommodation and is a great example of contemporary living ideal for growing families. Accessed via a welcoming entrance hallway it then leads onto a reception room, a downstairs W.C, a study, a utility room and integrated garage. The vast open plan reception room predominantly covered by engineered walnut wood flooring includes a dining area, a seating area, a study to the rear, a kitchen with hot water underfloor heating and sliding doors onto a limestone patio and mature private garden.

The first floor opens out onto a spacious landing leading onto a principle bedroom with an en suite bathroom with electric underfloor heating, three further double bedrooms and a large four-piece contemporary family bathroom with electric underfloor heating. The loft has been cleverly extended to incorporate a generous double bedroom, an en suite bathroom and plenty of eaves storage space.

## SNELLERS ESTATE AGENTS

Total area (approx.): 335.1 sq. m (3,607.0 sq. ft) (Including Garage / Excluding Eaves)

Snellers Hampton Hill Sales 197-201 High Street Hampton Hill TW12 1NL 020 8783 0083 hamptonsales@snellers.co.uk