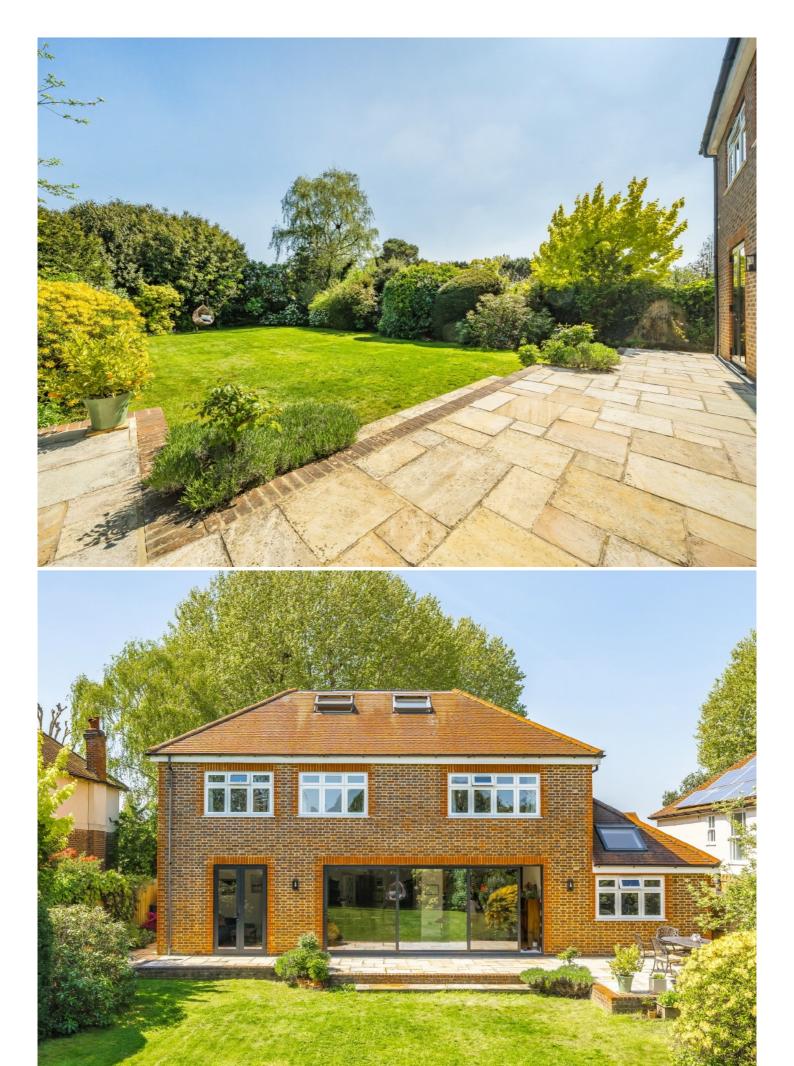

## Wensleydale Road, TW12

£2,375,000

A truly stunning, five double bedroom three bathroom detached family home measuring at approximately 3,607 sq.ft of lateral living space over three floors including a beautifully secluded and large private garden, a substantial driveway and integrated garage with the added advantage of no onward chain.

Having undergone full refurbishment 14 years ago the house is presented to a high standard throughout creating well proportioned accommodation and is a great example of contemporary living ideal for growing families. Accessed via a welcoming entrance hallway it then leads onto a reception room, a downstairs W.C, a study, a utility room and integrated garage. The vast open plan reception room predominantly covered by engineered walnut wood flooring includes a dining area, a seating area, a study to the rear, a kitchen with hot water underfloor heating and sliding doors onto a limestone patio and mature private garden.

Wensleydale Road is arguably one of Hampton's finest residential roads, beautifully tree-lined and providing easy access to Hampton Village with its array of amenities, Hampton train station and is also near to good local schools.