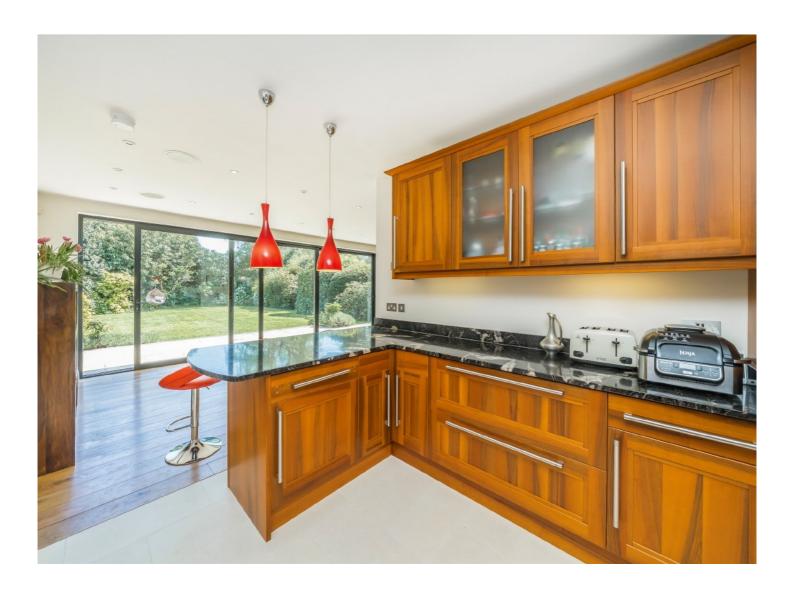

Having undergone full refurbishment 14 years ago the house is presented to a high standard throughout creating well proportioned accommodation and is a great example of contemporary living ideal for growing families. Accessed via a welcoming entrance hallway it then leads onto a reception room, a downstairs W.C, a study, a utility room and integrated garage. The vast open plan reception room predominantly covered by engineered walnut wood flooring includes a dining area, a seating area, a study to the rear, a kitchen with hot water underfloor heating and sliding doors onto a limestone patio and mature private garden.