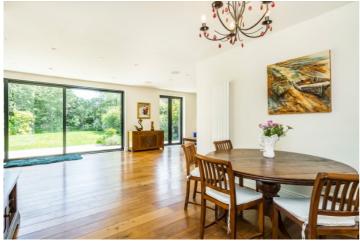

Having undergone full refurbishment 14 years ago the house is presented to a high standard throughout creating well proportioned accommodation and is a great example of contemporary living ideal for growing families. Accessed via a welcoming entrance hallway it then leads onto a reception room, a downstairs W.C, a study, a utility room and integrated garage. The vast open plan reception room predominantly covered by engineered walnut wood flooring includes a dining area, a seating area, a study to the rear, a kitchen with hot water underfloor heating and sliding doors onto a limestone patio and mature private garden.