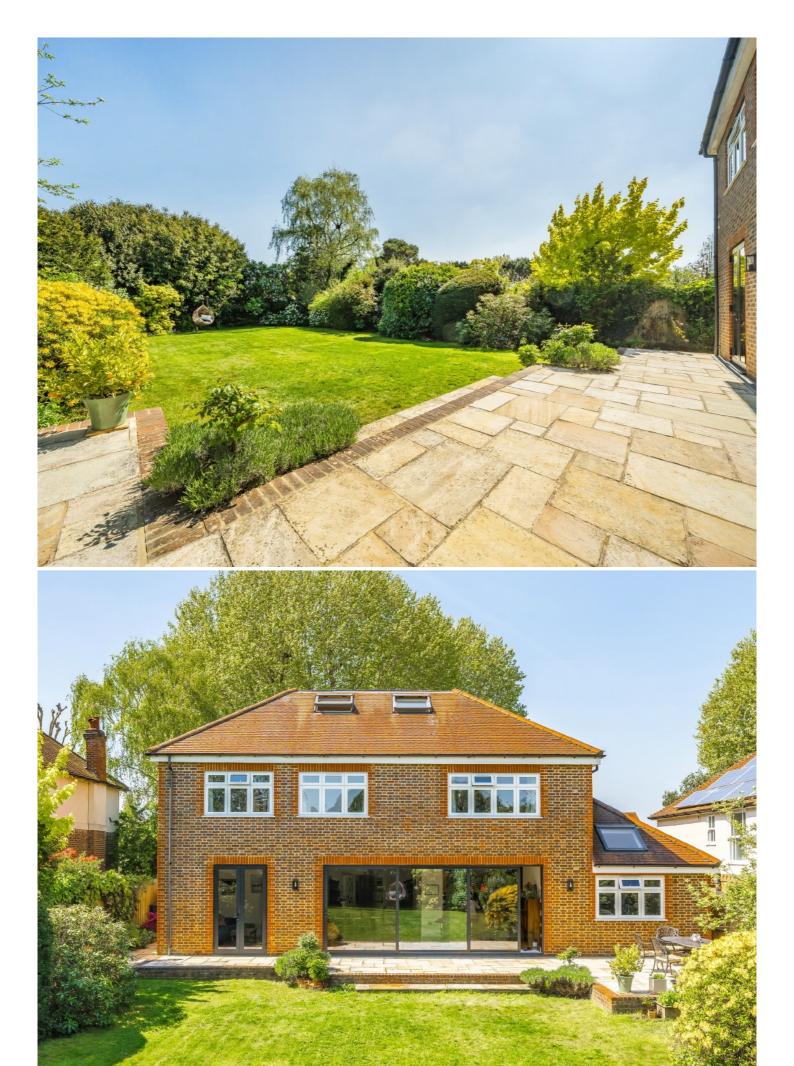

## Wensleydale Road, TW12

£2,475,000

A truly stunning, five double bedroom three bathroom detached family home measuring at approximately 3,607 sq.ft of lateral living space over three floors including a beautifully secluded and large private garden, a substantial driveway and integrated garage with the added advantage of no onward chain.

Having undergone full refurbishment 14 years ago the house is presented to a high standard throughout creating well proportioned accommodation and is a great example of contemporary living ideal for growing families. Accessed via a welcoming entrance hallway it then leads onto a reception room, a downstairs W.C, a study, a utility room and integrated garage. The vast open plan reception room predominantly covered by engineered walnut wood flooring includes a dining area, a seating area, a study to the rear, a kitchen with hot water underfloor heating and sliding doors onto a limestone patio and mature private garden.

Wensleydale Road is arguably one of Hampton's finest residential roads, beautifully tree-lined and providing easy access to Hampton Village with its array of amenities, Hampton train station and is also near to good local schools.