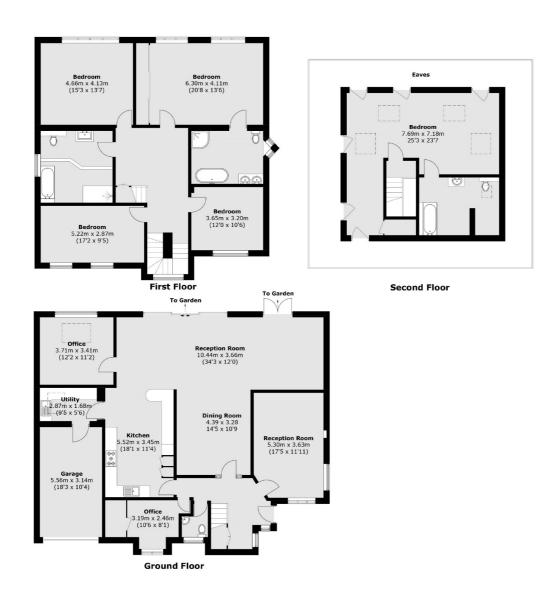

## Wensleydale Road, TW12

£2,475,000

A truly stunning, five double bedroom three bathroom detached family home measuring at approximately 3,607 sq.ft of lateral living space over three floors including a beautifully secluded and large private garden, a substantial driveway and integrated garage with the added advantage of no onward chain.

The first floor opens out onto a spacious landing leading onto a principle bedroom with an en suite bathroom with electric underfloor heating, three further double bedrooms and a large four-piece contemporary family bathroom with electric underfloor heating. The loft has been cleverly extended to incorporate a generous double bedroom, an en suite bathroom and plenty of eaves storage space.

## SNELLERS ESTATE AGENTS

Total area (approx.): 335.1 sq. m (3,607.0 sq. ft) (Including Garage / Excluding Eaves)

Snellers Hampton Hill Sales 197-201 High Street Hampton Hill TW12 1NL 020 8783 0083 hamptonsales@snellers.co.uk