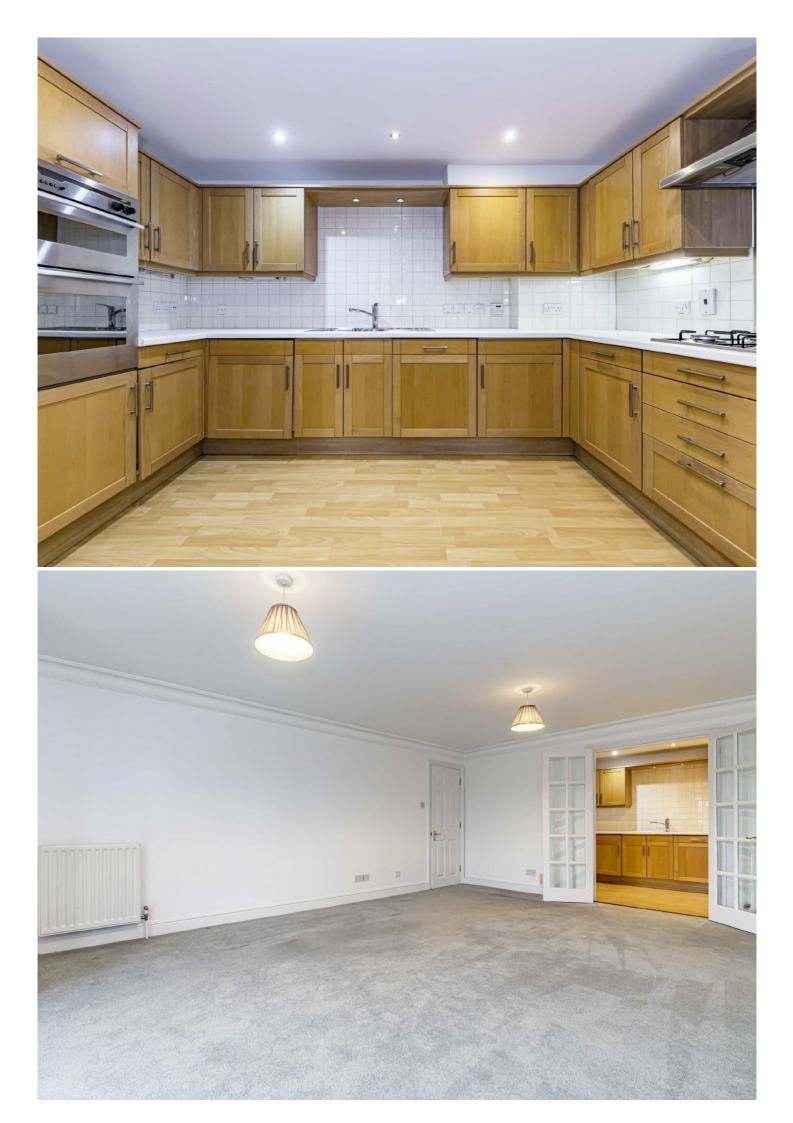

## **Oatlands Drive, KT13**

£2,350 PCM

Set in a beautiful development on Oatlands Drive is this bright and spacious two bedroom penthouse apartment spread over 1000 sq ft. Recently refurbished to a high standard throughout the property has allocated parking, communal gardens and a lift service.

- Gated Development Allocated Parking Two Bathrooms •
  Excellent Condition Over 1000 Square ft Lift Service •

Total area: approx. 95.4 sq. metres (1026.6 sq. feet)

Snellers Hampton Hill Lettings 197-201 High Street Hampton Hill TW12 1NL 020 8783 3633 hamptonlettings@snellers.co.uk