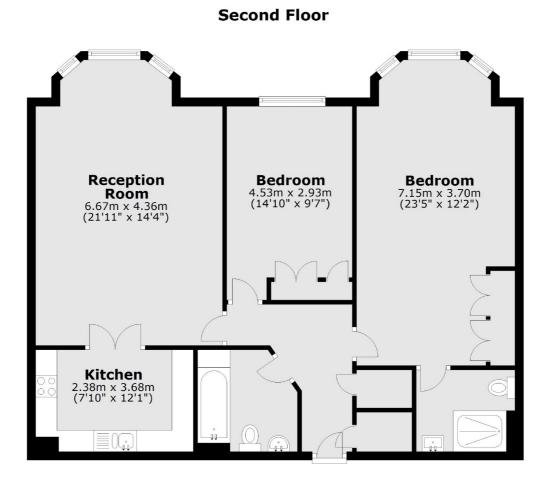

- Gated Development Allocated Parking Two Bathrooms •
  Excellent Condition Over 1000 Square ft Lift Service •

Total area: approx. 95.4 sq. metres (1026.6 sq. feet)

Snellers Hampton Hill Lettings 197-201 High Street Hampton Hill TW12 1NL 020 8783 3633 hamptonlettings@snellers.co.uk