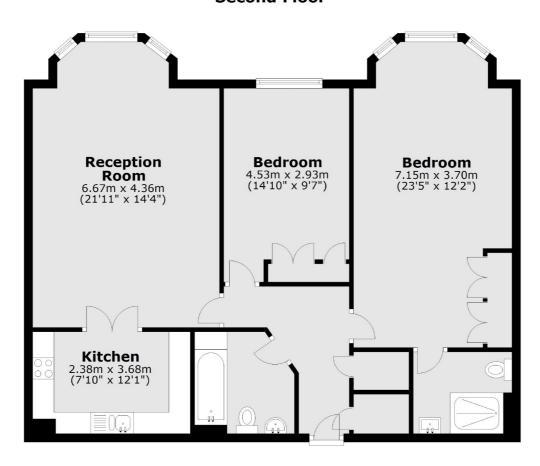

## **Second Floor**

Total area: approx. 95.4 sq. metres (1026.6 sq. feet)

Snellers Hampton Hill Lettings 197-201 High Street Hampton Hill TW12 1NL 020 8783 3633 hamptonlettings@snellers.co.uk

Energy Rating: D We aim to make our particulars both accurate and reliable. However they are not guaranteed; nor do they form part of an offer or contract. If you require clarification on any points then please contact us, especially if you're traveling some distance to view. Please note that appliances and heating systems have not been tested and therefore no warranties can be given as to their good working order