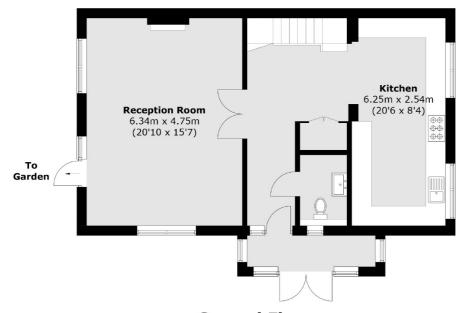

## Park Road, TW12

£1,100,000

An immaculately presented and completely remodelled, four bedroom two bathroom detached family home located on this premier tree-lined road in Hampton Hill.

The accommodation offers an internal porch, a spacious entrance hallway, a downstairs bathroom, a highly quality kitchen, a large reception room with a door onto the wrap-around garden.

## **First Floor**

**Ground Floor** 

Total area (approx.): 150.1 sq. m (1615.7 sq. ft)

Snellers Hampton Hill Sales 197-201 High Street Hampton Hill TW12 1NL 020 8783 0083 hamptonsales@snellers.co.uk

Energy Rating: B We aim to make our particulars both accurate and reliable. However they are not guaranteed; nor do they form part of an offer or contract. If you require clarification on any points then please contact us, especially if you're traveling some distance to view. Please note that appliances and heating systems have not been tested and therefore no warranties can be given as to their good working order