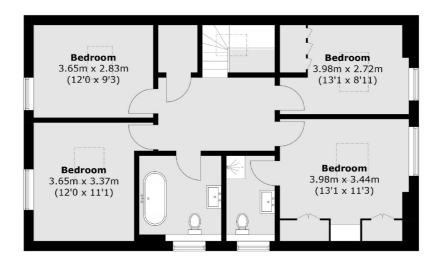

On the first floor there is a principle bedroom with an en suite shower room and three further generous and well proportioned double bedrooms and a stylish family bathroom.

Further benefits include electric gates providing security and privacy plus off-street parking.

## **First Floor**

**Ground Floor** 

Total area (approx.): 150.1 sq. m (1615.7 sq. ft)

Snellers Hampton Hill Sales 197-201 High Street Hampton Hill TW12 1NL 020 8783 0083 hamptonsales@snellers.co.uk

Energy Rating: B We aim to make our particulars both accurate and reliable. However they are not guaranteed; nor do they form part of an offer or contract. If you require clarification on any points then please contact us, especially if you're traveling some distance to view. Please note that appliances and heating systems have not been tested and therefore no warranties can be given as to their good working order