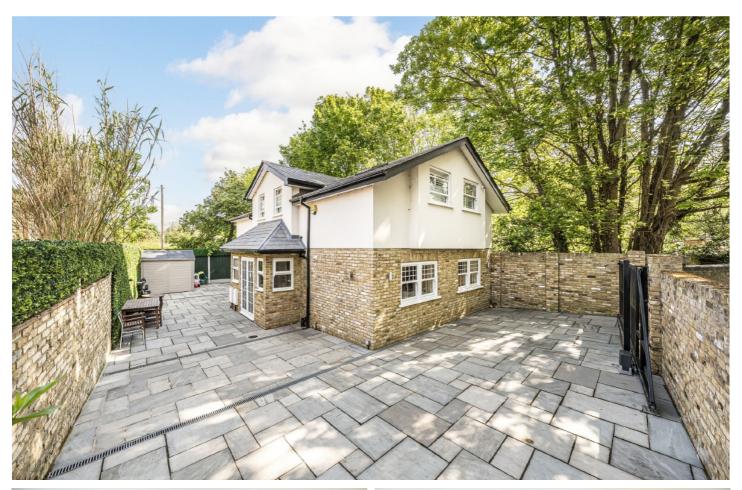

## Park Road, TW12

£1,100,000

An immaculately presented and completely remodelled, four bedroom two bathroom detached family home located on this premier tree-lined road in Hampton Hill.

The accommodation offers an internal porch, a spacious entrance hallway, a downstairs bathroom, a highly quality kitchen, a large reception room with a door onto the wrap-around garden.

On the first floor there is a principle bedroom with an en suite shower room and three further generous and well proportioned double bedrooms and a stylish family bathroom.

Further benefits include electric gates providing security and privacy plus off-street parking.

Park Road is a popular residential street, just a short walk from the vibrant shops, cafes, and amenities of Hampton Hill High Street. The property is also ideally located for excellent transport links, with easy access to local bus routes and a short distance from Fulwell and Hampton train stations, providing direct connections into central London.