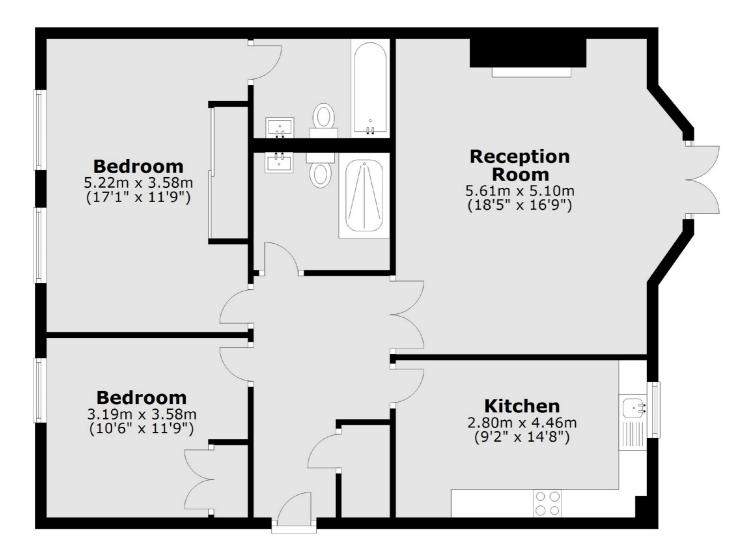

## **Ground Floor**

Total area: approx. 91.9 sq. metres (989.6 sq. feet)

Snellers Hampton Hill Lettings 197-201 High Street Hampton Hill TW12 1NL 020 8783 3633 hamptonlettings@snellers.co.uk

Energy Rating: We aim to make our particulars both accurate and reliable. However they are not guaranteed; nor do they form part of an offer or contract. If you require clarification on any points then please contact us, especially if you're traveling some distance to view. Please note that appliances and heating systems have not been tested and therefore no warranties can be given as to their good working order