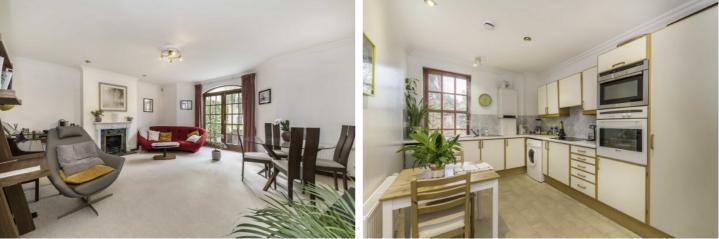

## **Queens Reach, KT8**

£2,195 PCM

This beautifully presented ground floor apartment has a bright and spacious reception room with direct access to a private patio area, as well as two large double bedrooms, an eat in kitchen and an allocated parking space.

This beautifully presented ground floor apartment has a bright and spacious reception room with direct access to a private patio area, as well as two large double bedrooms, an eat in kitchen and an allocated parking space.

Set within a sought after gated development, moments from the River Thames and close to Hampton Court Palace and station.

- Spacious Apartment Allocated Parking Two Double Bedrooms •
  Two Bathrooms Gated Development Communal Gardens •