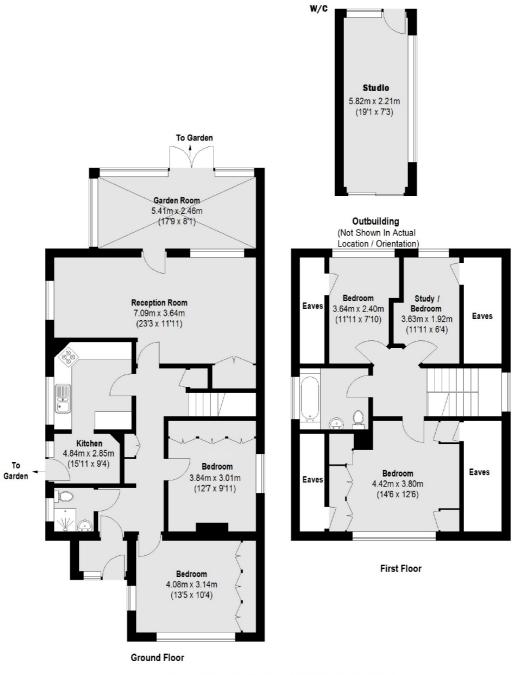

As you enter the house, you are greeted by a spacious entrance hall with the staircase leading to the first floor. To the back of the house is the large, light and spacious reception room which opens to the conservatory with doors to the rear garden. There are also two double bedrooms, a shower room and a spacious fitted kitchen with side access leading to the large studio.

On the first floor is the large principle bedroom, two further bedrooms (one current being used as a home office) and the family bathroom.

The house is approached via a large driveway that can provide off-street parking for several cars and gates on both sides providing access to the garden. To the rear is a generous west-facing, easily maintained garden with a pond, built in seating area and to the side is the detached studio which was formally a garage and is now fitted with power, light and sliding doors.

## SNELLERS ESTATE AGENTS

Total area (approx.): 143.69 sq. m (1547 sq. ft) (Excluding Eaves) Outbuilding: 13.33 sq. m (143 sq. ft)

Snellers Hampton Hill Sales 197-201 High Street Hampton Hill TW12 1NL 020 8783 0083 hamptonsales@snellers.co.uk