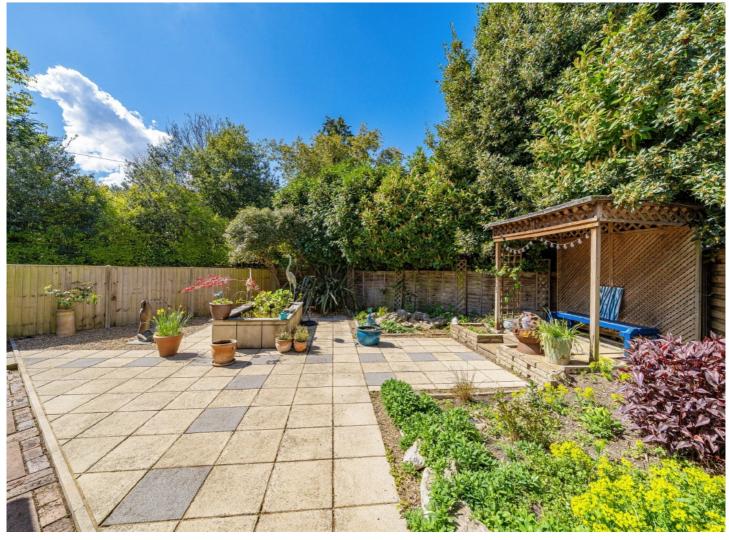

On the first floor is the large principle bedroom, two further bedrooms (one current being used as a home office) and the family bathroom.

The house is approached via a large driveway that can provide off-street parking for several cars and gates on both sides providing access to the garden. To the rear is a generous west-facing, easily maintained garden with a pond, built in seating area and to the side is the detached studio which was formally a garage and is now fitted with power, light and sliding doors.