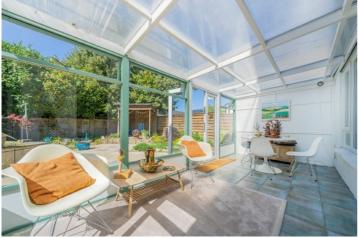

As you enter the house, you are greeted by a spacious entrance hall with the staircase leading to the first floor. To the back of the house is the large, light and spacious reception room which opens to the conservatory with doors to the rear garden. There are also two double bedrooms, a shower room and a spacious fitted kitchen with side access leading to the large studio.