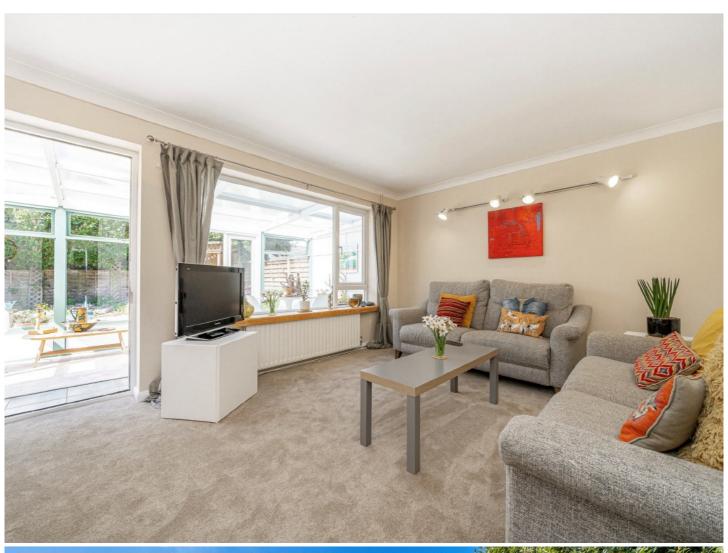

As you enter the house, you are greeted by a spacious entrance hall with the staircase leading to the first floor. To the back of the house is the large, light and spacious reception room which opens to the conservatory with doors to the rear garden. There are also two double bedrooms, a shower room and a spacious fitted kitchen with side access leading to the large studio.