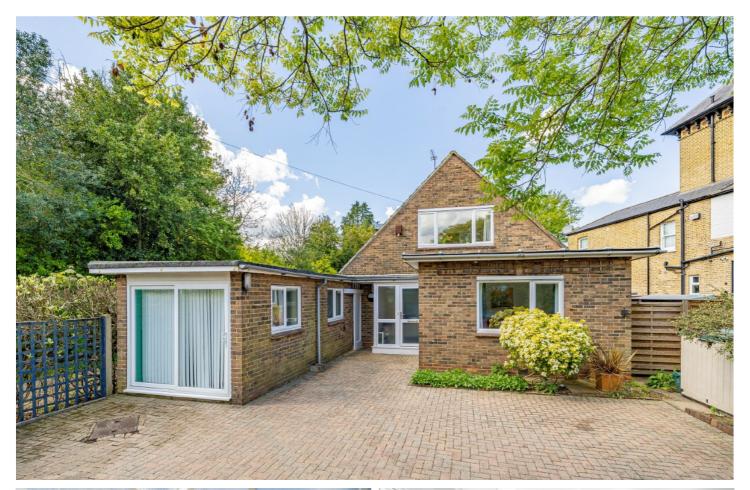

## **Uxbridge Road, TW12**

£799,950

A fabulous four/five bedroom detached, home with light and spacious accommodation throughout that has undergone a recent redecoration and has been recarpeted. The versatile property, currently arranged with two bedrooms and home office upstairs and a further two bedrooms on the ground floor. Being immaculate throughout, this lovely Hampton Hill property is ready to move into yet offers tremendous scope for further improvement or updating to your own tastes and specification.

As you enter the house, you are greeted by a spacious entrance hall with the staircase leading to the first floor. To the back of the house is the large, light and spacious reception room which opens to the conservatory with doors to the rear garden. There are also two double bedrooms, a shower room and a spacious fitted kitchen with side access leading to the large studio.

On the first floor is the large principle bedroom, two further bedrooms (one current being used as a home office) and the family bathroom.

The house is approached via a large driveway that can provide off-street parking for several cars and gates on both sides providing access to the garden. To the rear is a generous west-facing, easily maintained garden with a pond, built in seating area and to the side is the detached studio which was formally a garage and is now fitted with power, light and sliding doors.

Ideally located close to excellent local schools, Bushy Park and Hampton Hill High Street, Uxbridge Road is a popular choice for many growing families. There is easy access to Hampton and Fulwell stations and bus routes to Kingston, Richmond and Heathrow.