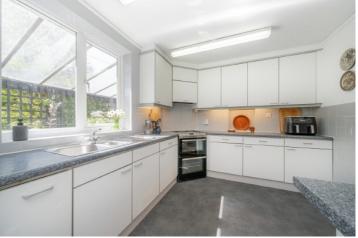

As you enter the house, you are greeted by a spacious entrance hall with the staircase leading to the first floor. To the back of the house is the large, light and spacious reception room which opens to the conservatory with doors to the rear garden. There are also two double bedrooms, a shower room and a spacious fitted kitchen with side access leading to the large studio.