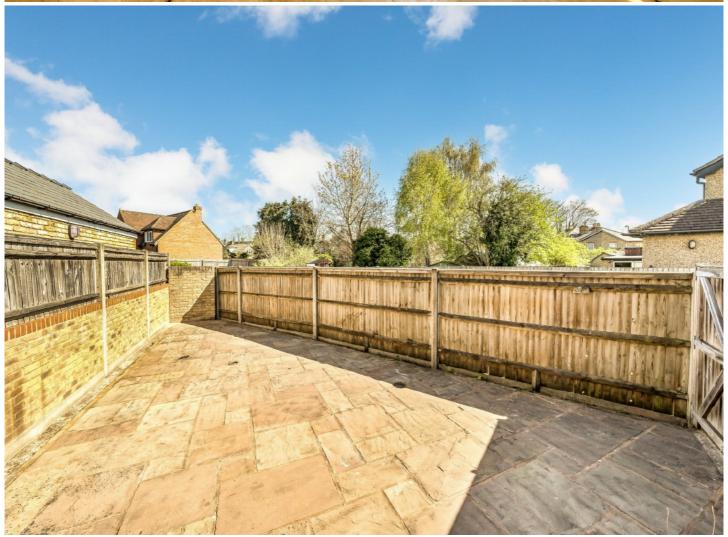

## **Old Charlton Road, TW17**

£2,595 PCM

A recently renovated three bedroom house located in the centre of Shepperton, moments away from the High Street and a short Walk from Shepperton train station. The house benefits from built in storage, off street parking and private garden.

Old Charlton Road is a quiet residential street, located a short walk away from Shepperton High Street and 0.2 miles from Shepperton Station.

- Large Drive Three Double Bedrooms Built in Storage •
  Private Garden Two Bathrooms Modern Interior •