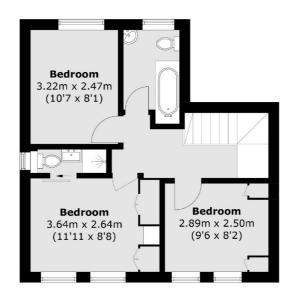

## **First Floor**

Total area (approx.): 81.0 sq. m (871.9 sq. ft)

Snellers Hampton Hill Lettings 197-201 High Street Hampton Hill TW12 1NL 020 8783 3633 hamptonlettings@snellers.co.uk

Energy Rating: C We aim to make our particulars both accurate and reliable. However they are not guaranteed; nor do they form part of an offer or contract. If you require clarification on any points then please contact us, especially if you're traveling some distance to view. Please note that appliances and heating systems have not been tested and therefore no warranties can be given as to their good working order