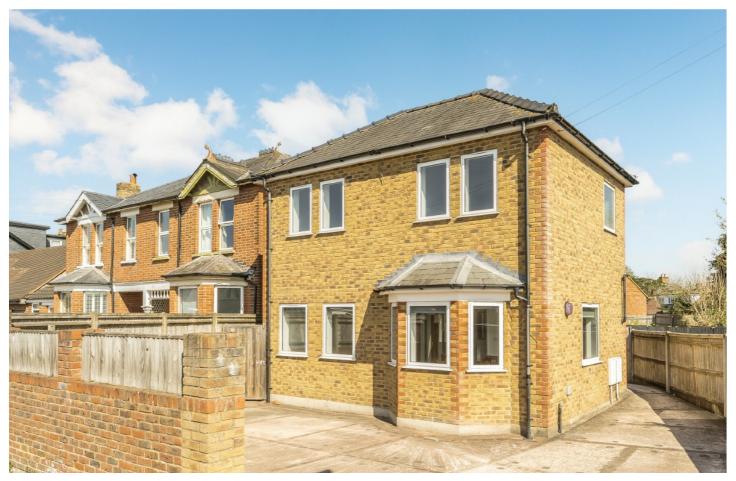

## **Old Charlton Road, TW17**

£2,595 PCM

A recently renovated three bedroom house located in the centre of Shepperton, moments away from the High Street and a short Walk from Shepperton train station. The house benefits from built in storage, off street parking and private garden.

Old Charlton Road is a quiet residential street, located a short walk away from Shepperton High Street and 0.2 miles from Shepperton Station.

- Large Drive Three Double Bedrooms Built in Storage •
  Private Garden Two Bathrooms Modern Interior •