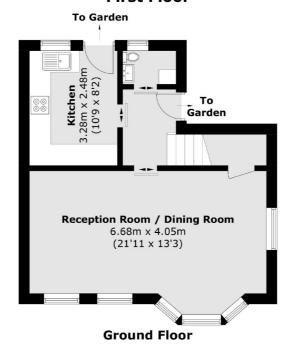

## **First Floor**

Total area (approx.): 81.0 sq. m (871.9 sq. ft)

Snellers Hampton Hill Lettings 197-201 High Street Hampton Hill TW12 1NL 020 8783 3633 hamptonlettings@snellers.co.uk

Energy Rating: C We aim to make our particulars both accurate and reliable. However they are not guaranteed; nor do they form part of an offer or contract. If you require clarification on any points then please contact us, especially if you're traveling some distance to view. Please note that appliances and heating systems have not been tested and therefore no warranties can be given as to their good working order