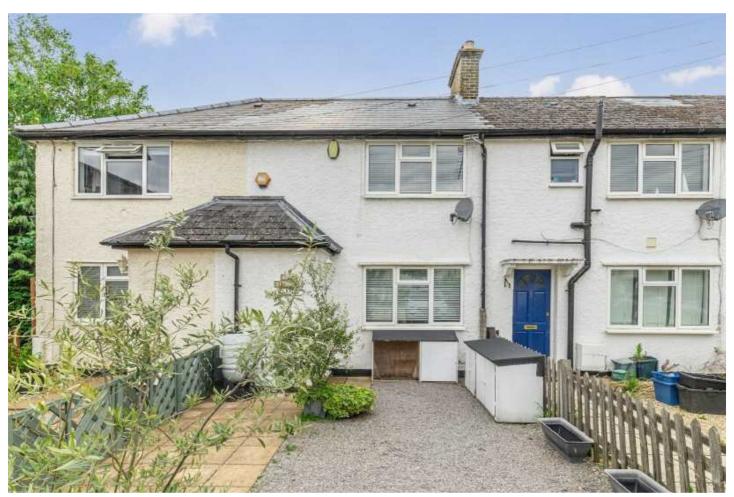

## **Bloxham Crescent, TW12**

£2,150 PCM

Presented in an excellent condition throughout, this delightful two bedroom house with good storage inside and outside is located close to a large range of amenities and offers a fantastic eat-in kitchen with pantry, leading out to a lovely private garden.

Situated a short walk to Hampton station offering fast links in to London and easily accessible to a large selection of shops and restaurants in nearby Hampton, Sunbury and Kingston. Bushy Park and the River Thames are also located close by.

- Reception with open fireplace
   Modern kitchen with pantry
   Area for home office
- Good storage inside and out Secure garden, patio and deck Free on stroet parking •