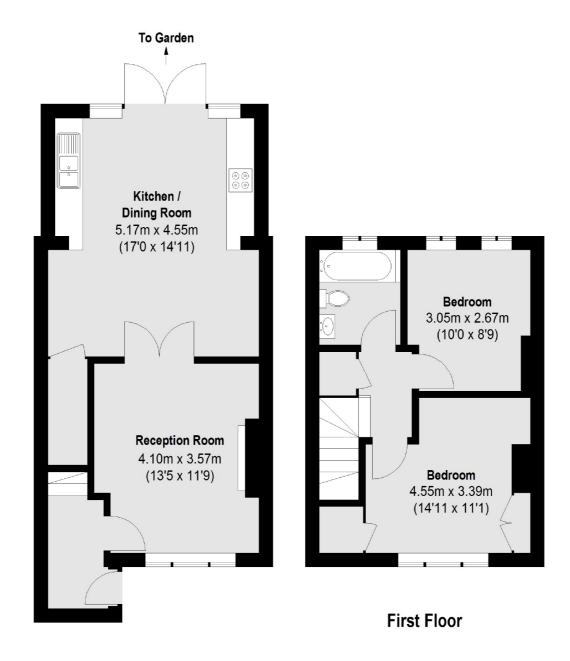

## **Bloxham Crescent, TW12**

£2,150 PCM

Presented in an excellent condition throughout, this delightful two bedroom house with good storage inside and outside is located close to a large range of amenities and offers a fantastic eat-in kitchen with pantry, leading out to a lovely private garden.

## **Ground Floor**

Total area (approx.): 73.95 sq. m (796 sq. ft)

Snellers Hampton Hill Lettings 197-201 High Street Hampton Hill TW12 1NL 020 8783 3633 hamptonlettings@snellers.co.uk

Energy Rating: We aim to make our particulars both accurate and reliable. However they are not guaranteed; nor do they form part of an offer or contract. If you require clarification on any points then please contact us, especially if you're traveling some distance to view. Please note that appliances and heating systems have not been tested and therefore no warranties can be given as to their good working order