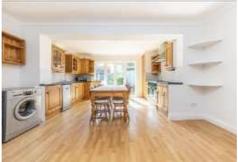

## **Bloxham Crescent, TW12**

£2,150 PCM

Presented in an excellent condition throughout, this delightful two bedroom house with good storage inside and outside is located close to a large range of amenities and offers a fantastic eat-in kitchen with pantry, leading out to a lovely private garden.

- Reception with open fireplace
   Modern kitchen with pantry
   Area for home office
- Good storage inside and out Secure garden, patio and deck Free on stroet parking •