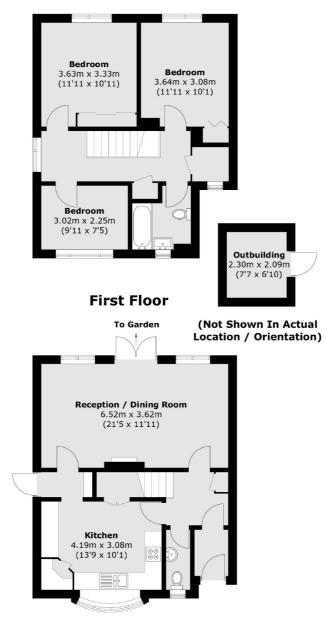

## **Ground Floor**

Total Internal Area: 99.8 sq. m (1074.2 sq. ft) Outbuilding: 4.9 sq. m (52.7 sq. ft)

Snellers Hampton Hill Sales 197-201 High Street Hampton Hill TW12 1NL 020 8783 0083 hamptonsales@snellers.co.uk