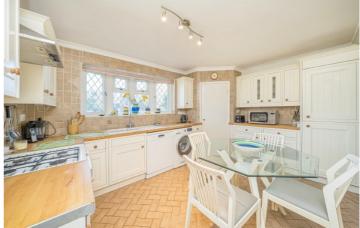

The accommodation offers an entrance hallway, a downstairs W.C, a kitchen and a large reception room/dining area spanning the full width of the property with double doors onto a large private garden.

On the first floor there are two generous double bedrooms, a family bathroom and a further bedroom.