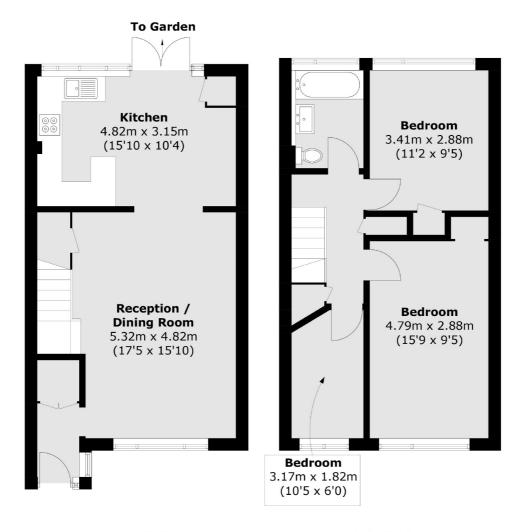

- Modern House Three Bedrooms Large Kitchen •
  Garden Garage Popular Location •

**Ground Floor** 

**First Floor** 

Total area (approx.): 86.4 sq. m ( 930 sq. ft)

Snellers Hampton Hill Lettings 197-201 High Street Hampton Hill TW12 1NL 020 8783 3633 hamptonlettings@snellers.co.uk