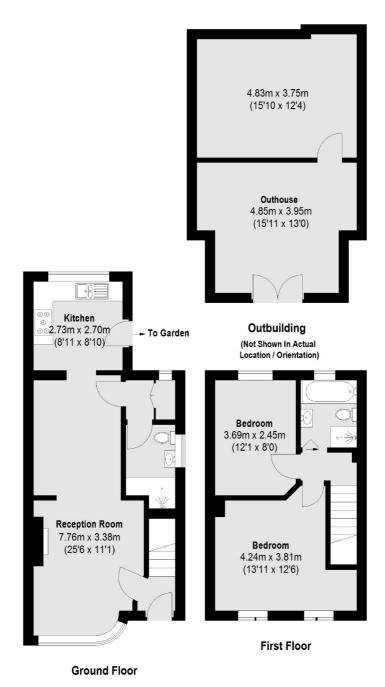

## SNELLERS ESTATE AGENTS

Total area (approx.): 70.48 sq. m (759 sq. ft) Outbuilding: 35.78 sq. m (385 sq. ft)

Snellers Hampton Hill Lettings 197-201 High Street Hampton Hill TW12 1NL 020 8783 3633 hamptonlettings@snellers.co.uk