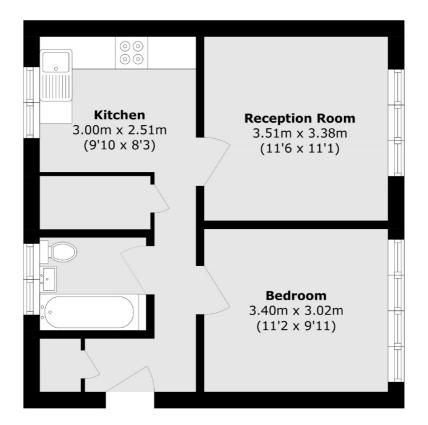

## SNELLERS ESTATE AGENTS

Total area (approx.): 42.3 sq. m (455.3 sq. ft)

Snellers Hampton Hill Sales 197-201 High Street Hampton Hill TW12 1NL 020 8783 0083 hamptonsales@snellers.co.uk

Energy Rating: C We aim to make our particulars both accurate and reliable. However they are not guaranteed; nor do they form part of an offer or contract. If you require clarification on any points then please contact us, especially if you're traveling some distance to view. Please note that appliances and heating systems have not been tested and therefore no warranties can be given as to their good working order