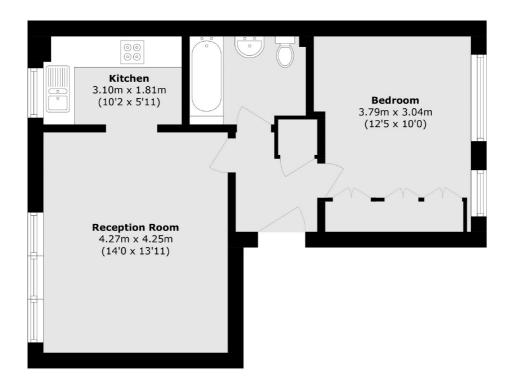

- Cash Buyers Only Ground Floor One Double Bedroom •
  Investment Opportunity Low Maintenance Costs No Chain •

Total area (approx.): 39.6 sq. m (426.2 sq. ft)

Snellers Hampton Hill Sales 197-201 High Street Hampton Hill TW12 1NL 020 8783 0083 hamptonsales@snellers.co.uk