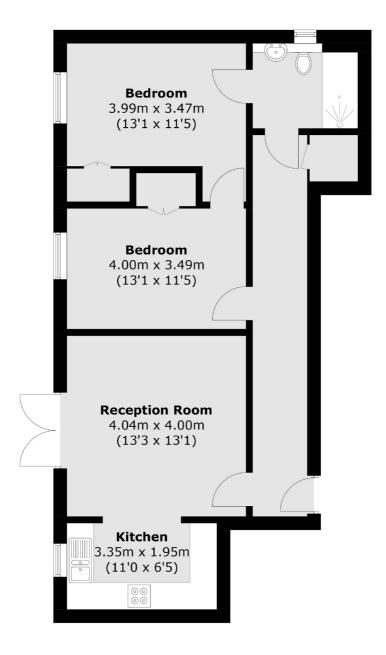

- Ground Floor Two Double Bedrooms Private Patio •
- Over 55 Years Old Residents' Landscaped Garden No Chain •

Total area (approx.): 67.6 sq. m (727.6 sq. ft)

Snellers Hampton Hill Sales 197-201 High Street Hampton Hill TW12 1NL 020 8783 0083 hamptonsales@snellers.co.uk