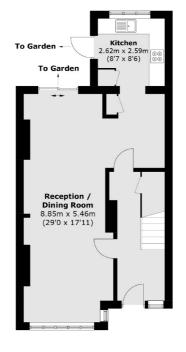

## SNELLERS ESTATE AGENTS

**First Floor** 

**Ground Floor** 

Total area (approx.): 98.5 sq. m (1,060.1 sq. ft)

Snellers Hampton Hill Lettings 197-201 High Street Hampton Hill TW12 1NL 020 8783 3633 hamptonlettings@snellers.co.uk