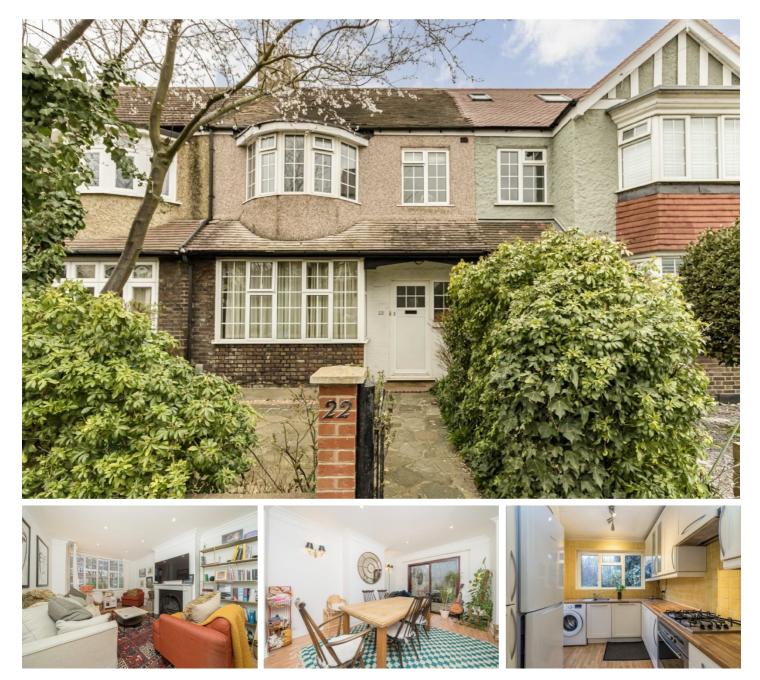

## Links View Road, TW12

This charming three-bedroom family home offers a wonderful blend of comfort, space, and convenience. Situated in a desirable location, the property features a generous double reception room, perfect for family gatherings or relaxing evenings. The well-proportioned kitchen is complemented by a spacious garden, ideal for outdoor play, entertaining, or simply enjoying the peaceful surroundings. The property includes a modern bathroom and three comfortable bedrooms, providing plenty of room for a growing family.

- Three Bedrooms Unfurnished Private Garden •
- Street Parking Double Reception Room Terrace House •

£2,750 PCM