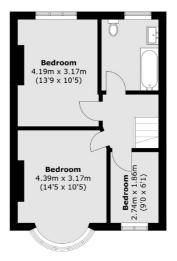

## SNELLERS ESTATE AGENTS

**First Floor** 

**Ground Floor** 

Total area (approx.): 98.5 sq. m (1,060.1 sq. ft)

Snellers Hampton Hill Lettings 197-201 High Street Hampton Hill TW12 1NL 020 8783 3633 hamptonlettings@snellers.co.uk