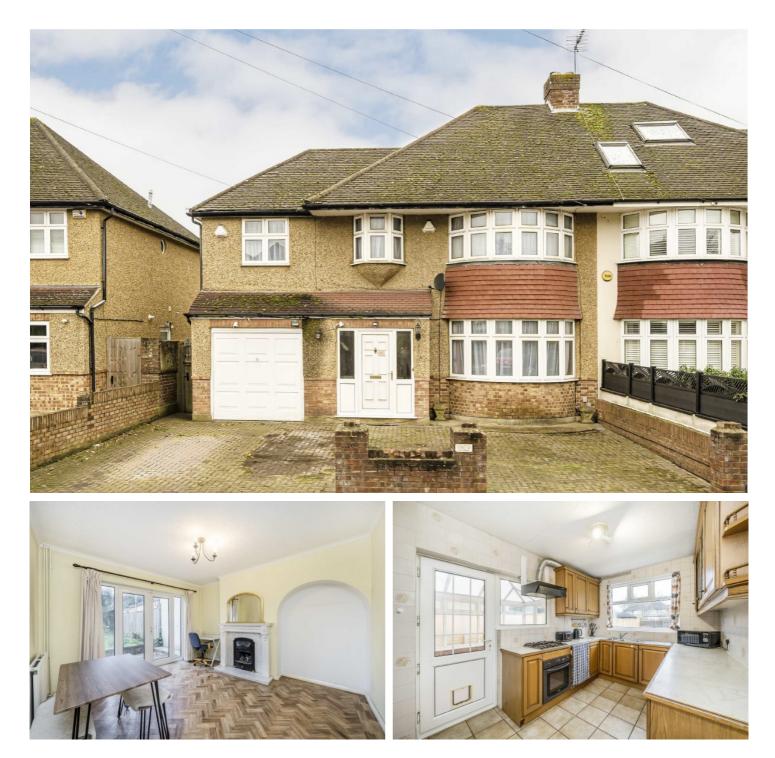

## Percy Road, TW12

£1,100,000

A substantial and spacious, four bedroom semi detached family home offering 1,494 sq.ft of living space with the added benefits of an integrated garage, potential to extend (STPP), off-street parking, an enviable private garden and no onward chain.

The accommodation offers a welcoming entrance hallway, an integrated garage, a bay fronted reception room, a dining room, a kitchen and a conservatory with double doors onto a large private garden.

On the first floor there are two generous double bedrooms, a family bathroom, a seperate W.C, a further bedroom including a W.C and an additional bedroom/ study.

- Semi Detached Four Bedrooms Scope to Extend (STPP) •
  Large Private Garden Garage & Off-Street Parking No Chain •