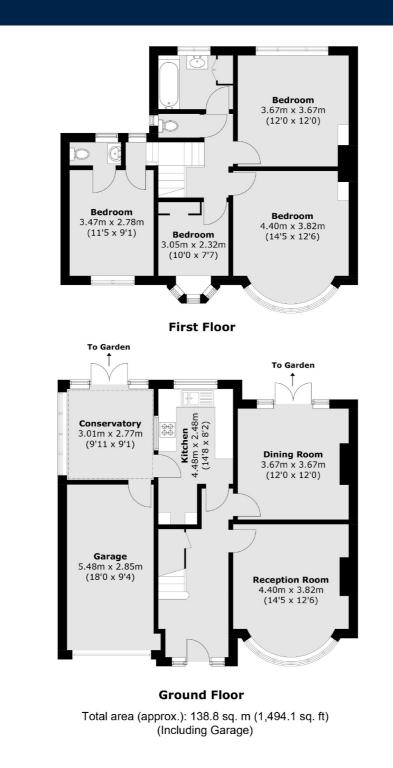

## Percy Road, TW12

£1,100,000

A substantial and spacious, four bedroom semi detached family home offering 1,494 sq.ft of living space with the added benefits of an integrated garage, potential to extend (STPP), off-street parking, an enviable private garden and no onward chain.

The accommodation offers a welcoming entrance hallway, an integrated garage, a bay fronted reception room, a dining room, a kitchen and a conservatory with double doors onto a large private garden.

On the first floor there are two generous double bedrooms, a family bathroom, a seperate W.C, a further bedroom including a W.C and an additional bedroom/ study.