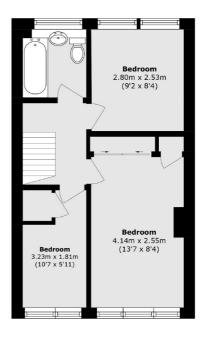

**Ground Floor** 

**First Floor** 

Total area (approx.): 71.6 sq. m (770.7 sq. ft)

Snellers Hampton Hill Lettings 197-201 High Street Hampton Hill TW12 1NL 020 8783 3633 hamptonlettings@snellers.co.uk

Energy Rating: We aim to make our particulars both accurate and reliable. However they are not guaranteed; nor do they form part of an offer or contract. If you require clarification on any points then please contact us, especially if you're traveling some distance to view. Please note that appliances and heating systems have not been tested and therefore no warranties can be given as to their good working order