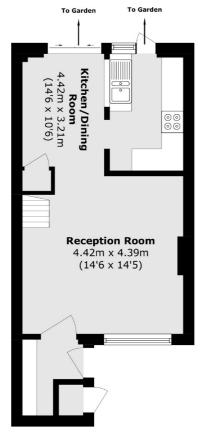

**Ground Floor** 

**First Floor** 

Total area (approx.): 71.6 sq. m (770.7 sq. ft)

Snellers Hampton Hill Lettings 197-201 High Street Hampton Hill TW12 1NL 020 8783 3633 hamptonlettings@snellers.co.uk

Energy Rating: We aim to make our particulars both accurate and reliable. However they are not guaranteed; nor do they form part of an offer or contract. If you require clarification on any points then please contact us, especially if you're traveling some distance to view. Please note that appliances and heating systems have not been tested and therefore no warranties can be given as to their good working order