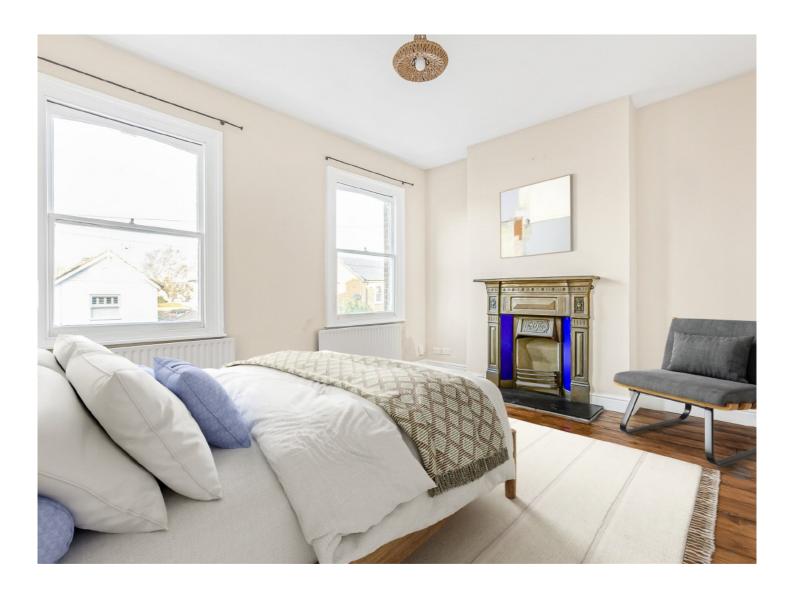

On the first floor there is the principle bedroom with solid wood flooring and a feature fireplace, a second double bedroom, a modern four piece family bathroom and a further bedroom. The loft has been cleverly extended to incorporate a large multi-purpose room, a contemporary shower room and a bedroom.