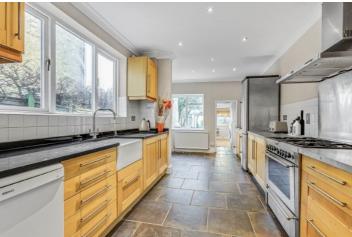

Arranged over three floors and tastefully decorated throughout the accommodation offers a welcoming entrance hallway, a large bay fronted through reception room with solid wood flooring, a kitchen and an additional room/storage area with a door leading to a large private garden.