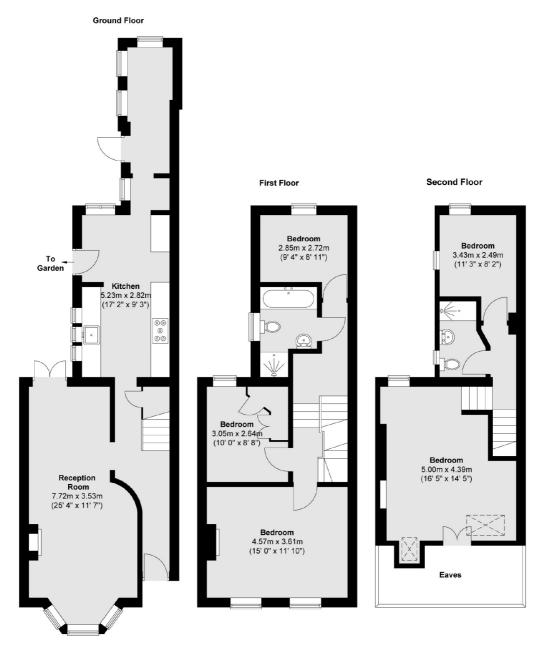

Arranged over three floors and tastefully decorated throughout the accommodation offers a welcoming entrance hallway, a large bay fronted through reception room with solid wood flooring, a kitchen and an additional room/storage area with a door leading to a large private garden.

On the first floor there is the principle bedroom with solid wood flooring and a feature fireplace, a second double bedroom, a modern four piece family bathroom and a further bedroom. The loft has been cleverly extended to incorporate a large multi-purpose room, a contemporary shower room and a bedroom.

## SNELLERS ESTATE AGENTS

Total area (approx.): 139.5 sq. m (1501 sq. ft)

Snellers Hampton Hill Sales 197-201 High Street Hampton Hill TW12 1NL 020 8783 0083 hamptonsales@snellers.co.uk

Energy Rating: We aim to make our particulars both accurate and reliable. However they are not guaranteed; nor do they form part of an offer or contract. If you require clarification on any points then please contact us, especially if you're traveling some distance to view. Please note that appliances and heating systems have not been tested and therefore no warranties can be given as to their good working order