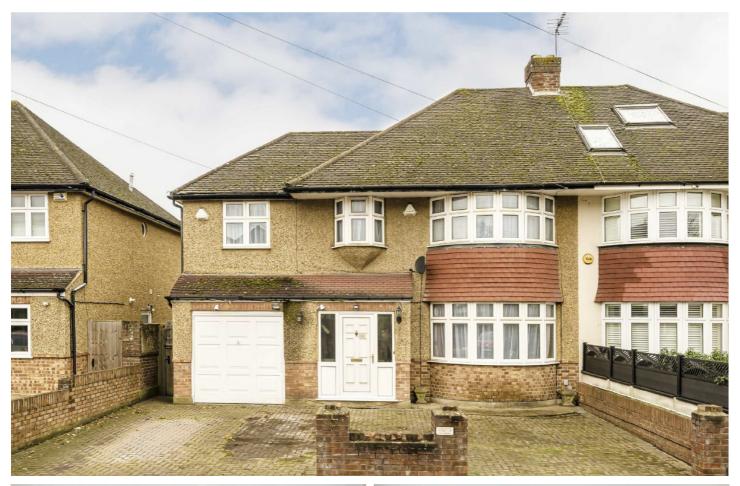

## Percy Road, TW12

£1,200,000

A substantial and spacious, four bedroom semi detached family home offering 1,494 sq.ft of living space with the added benefits of an integrated garage, potential to extend (STPP), off-street parking, an enviable private garden and no onward chain.

The accommodation offers a welcoming entrance hallway, an integrated garage, a bay fronted reception room, a dining room, a kitchen and a conservatory with double doors onto a large private garden.

On the first floor there are two generous double bedrooms, a family bathroom, a seperate W.C, a further bedroom including a W.C and an additional bedroom/ study.

- Semi Detached Four Bedrooms Scope to Extend (STPP) •
  Large Private Garden Garage & Off-Street Parking No Chain •