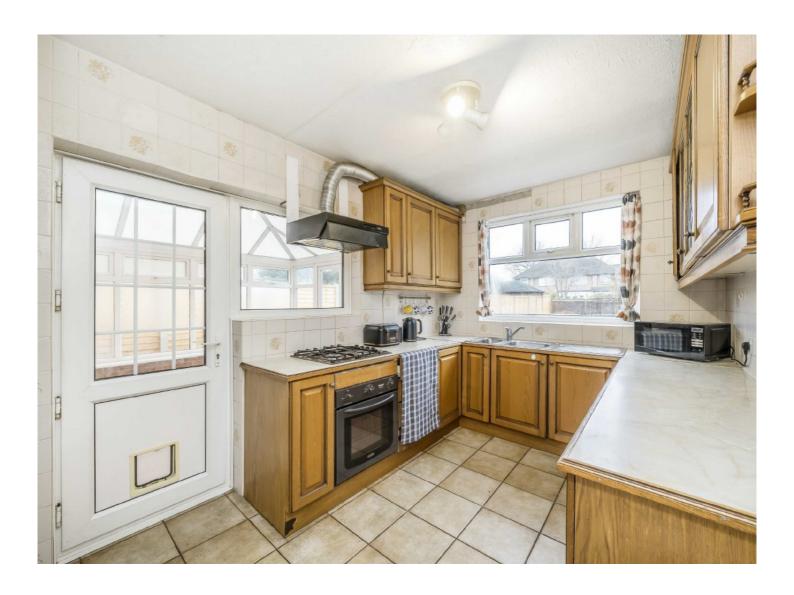

The accommodation offers a welcoming entrance hallway, an integrated garage, a bay fronted reception room, a dining room, a kitchen and a conservatory with double doors onto a large private garden.

On the first floor there are two generous double bedrooms, a family bathroom, a seperate W.C, a further bedroom including a W.C and an additional bedroom/ study.