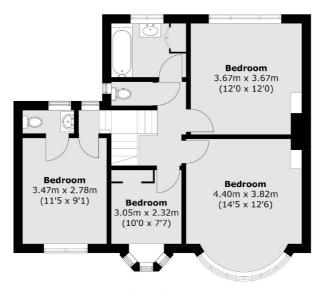

The accommodation offers a welcoming entrance hallway, an integrated garage, a bay fronted reception room, a dining room, a kitchen and a conservatory with double doors onto a large private garden.

On the first floor there are two generous double bedrooms, a family bathroom, a seperate W.C, a further bedroom including a W.C and an additional bedroom/ study.