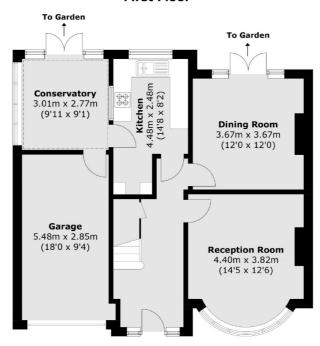

## **First Floor**

## **Ground Floor**

Total area (approx.): 138.8 sq. m (1,494.1 sq. ft) (Including Garage)

Snellers Hampton Hill Sales 197-201 High Street Hampton Hill TW12 1NL 020 8783 0083 hamptonsales@snellers.co.uk

Energy Rating: We aim to make our particulars both accurate and reliable. However they are not guaranteed; nor do they form part of an offer or contract. If you require clarification on any points then please contact us, especially if you're traveling some distance to view. Please note that appliances and heating systems have not been tested and therefore no warranties can be given as to their good working order