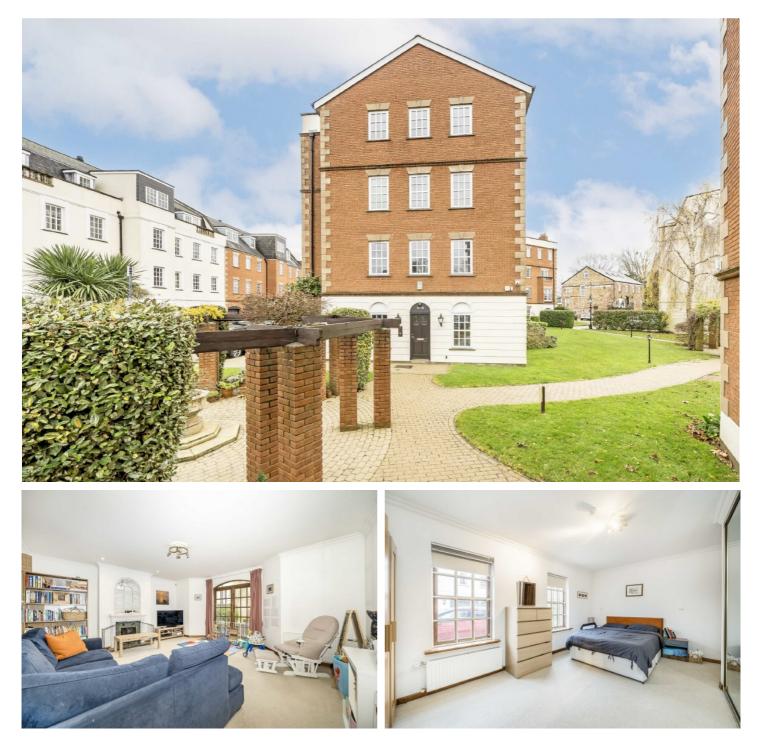

## **Queens Reach, KT8**

£725,000

Set within this highly sought after gated development and offered to the market with no onward chain is this well presented two bedroom two bathroom ground floor apartment including allocated parking enviably located in the heart of Hampton Court.

The accommodation offers a welcoming entrance hallway, a kitchen, a large bay fronted reception room with a fireplace, a family bathroom, a principle bedroom with an en suite bathroom and a second double bedroom.

Further benefits include well kept riverside communal gardens.

Queens Reach is moment aways from Hampton Court village, the railway station, the River Thames and the historic Hampton Court Palace.

- Ground Floor Two Bedrooms Two Bathrooms •
  Over 1000 sq.ft Allocated Parking No Chain •