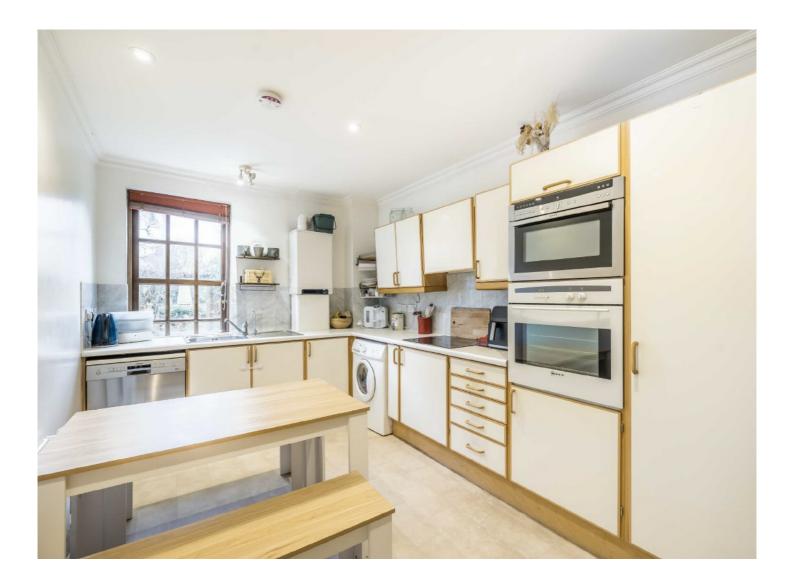

The accommodation offers a welcoming entrance hallway, a kitchen, a large bay fronted reception room with a fireplace, a family bathroom, a principle bedroom with an en suite bathroom and a second double bedroom.