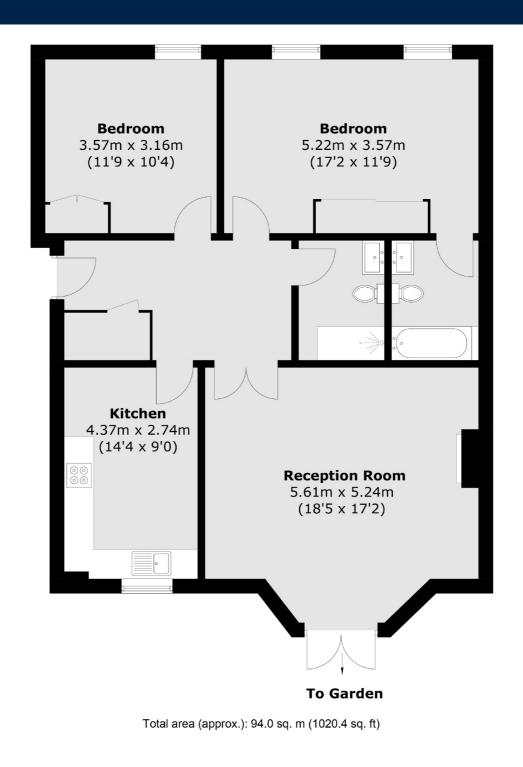

The accommodation offers a welcoming entrance hallway, a kitchen, a large bay fronted reception room with a fireplace, a family bathroom, a principle bedroom with an en suite bathroom and a second double bedroom.