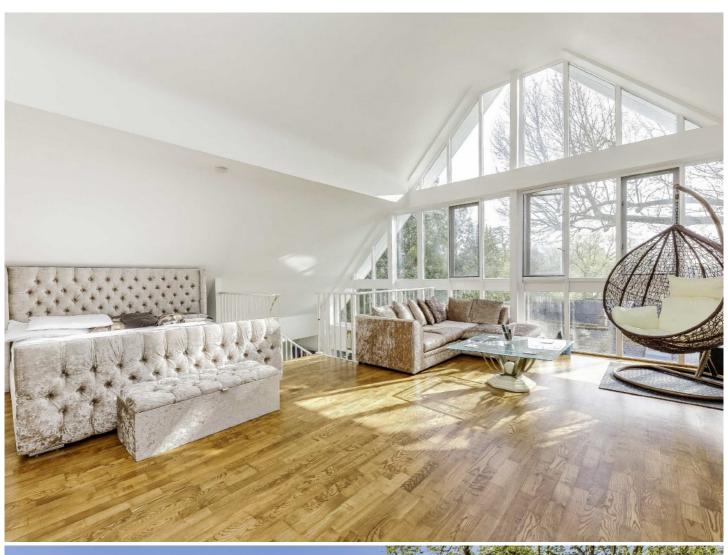

## **Thames Close, TW12**

£499,950

Set within a gated riverside development is this stunning duplex apartment offering approximately 900 sq ft of stylish accommodation over the second and third floors. The property benefits from vaulted floor to ceiling windows with panoramic elevated views of the River Thames from principal rooms.

The property is entered via a well maintained communal entrance hall with entryphone system with a communal staircase leading to the second floor communal landing.

The second floor accommodation consists of an entrance hall with two storage cupboards, a double aspect reception room with a spiral staircase leading to the third floor and double glazed French doors leading to a south facing balcony which enjoys views over and toward the River Thames, an open plan fitted kitchen with integrated appliances, a double bedroom with a fitted wardrobe, a modern family shower room and a separate wc.

The third floor accommodation consists of a spectacular principal double bedroom or a second reception room.

With an abundance of natural light the property further benefits from a share of freehold.

To the outside are well maintained riverside communal gardens with areas laid to lawn with established flower and shrub displays and mature trees. An allocated off street parking space is provided on block brick hardstanding with additional visitor parking spaces.