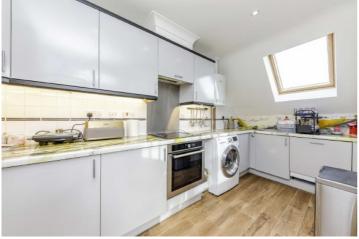

The property is entered via a well maintained communal entrance hall with entryphone system with a communal staircase leading to the second floor communal landing.

The second floor accommodation consists of an entrance hall with two storage cupboards, a double aspect reception room with a spiral staircase leading to the third floor and double glazed French doors leading to a south facing balcony which enjoys views over and toward the River Thames, an open plan fitted kitchen with integrated appliances, a double bedroom with a fitted wardrobe, a modern family shower room and a separate wc.