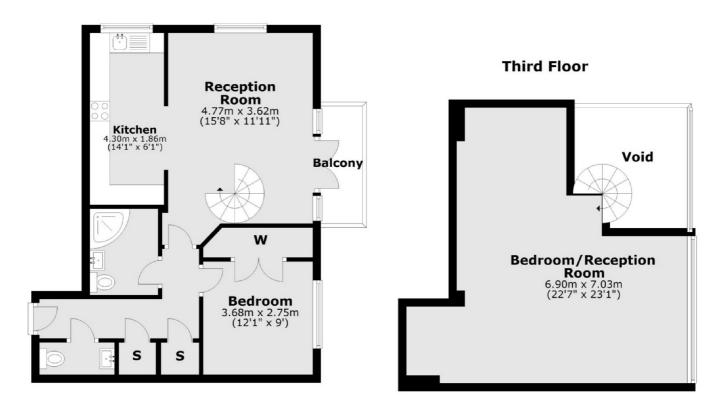

The property is entered via a well maintained communal entrance hall with entryphone system with a communal staircase leading to the second floor communal landing.

The second floor accommodation consists of an entrance hall with two storage cupboards, a double aspect reception room with a spiral staircase leading to the third floor and double glazed French doors leading to a south facing balcony which enjoys views over and toward the River Thames, an open plan fitted kitchen with integrated appliances, a double bedroom with a fitted wardrobe, a modern family shower room and a separate wc.

The third floor accommodation consists of a spectacular principal double bedroom or a second reception room.

With an abundance of natural light the property further benefits from a share of freehold.

To the outside are well maintained riverside communal gardens with areas laid to lawn with established flower and shrub displays and mature trees. An allocated off street parking space is provided on block brick hardstanding with additional visitor parking spaces.

## **Second Floor**

Main area: Approx. 83.5 sq. metres (898.7 sq. feet)

Plus balconies, approx. 3.4 sq. metres (36.1 sq. feet)

Snellers Hampton Hill Sales 197-201 High Street Hampton Hill TW12 1NL 020 8783 0083 hamptonsales@snellers.co.uk