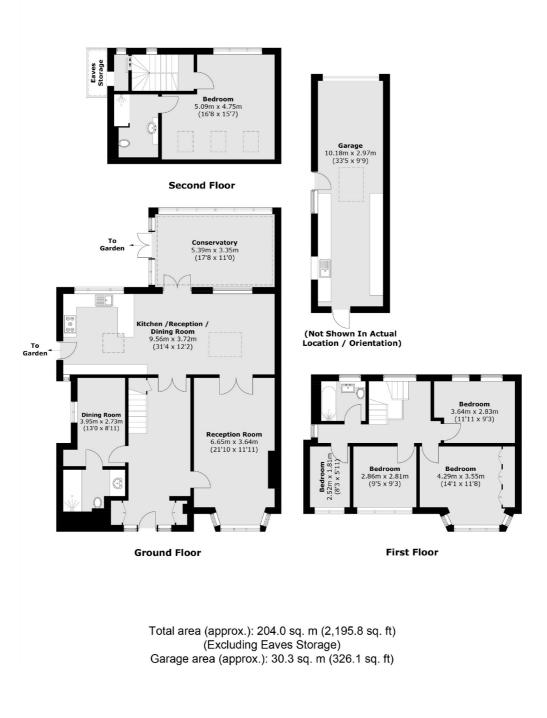

## **Ormond Drive, TW12**

£4,500 PCM

This semi detached, five bedroom family house has been finished to a high standard throughout and benefits from a large rear garden, driveway parking for several cars and ample entertaining space.

Ormond Drive is a premium road in Hampton Village that gives easy access to all of the local amenities as well as being a short walk to Hampton Rail Station.

- Semi Detached Family House Premium Location •
  Three Reception Rooms Private Rear Garden Driveway Parking & Garage •