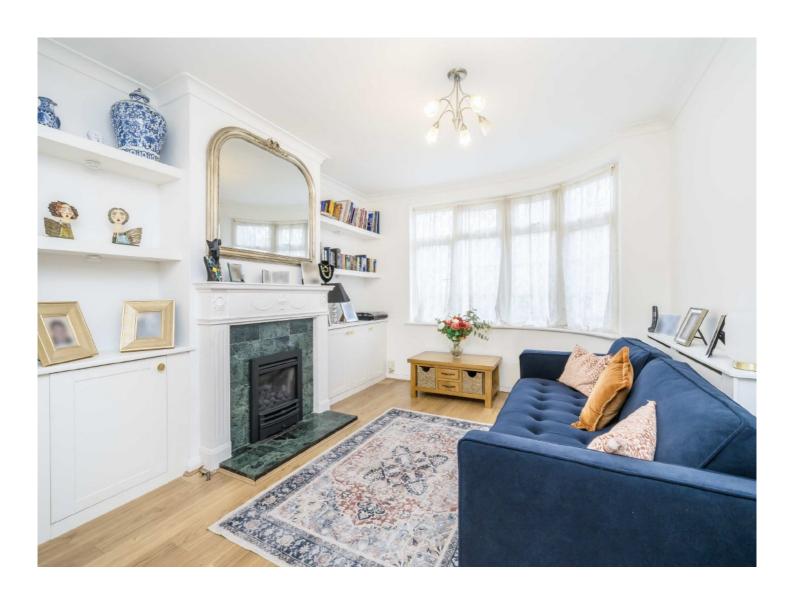

The ground floor accommodation consists of an entrance hall with a range of fitted and built-in storage cupboards and staircase leading to the first floor landing, a bay fronted reception room with a feature fireplace and built-in storage cupboards with display shelving above to either recess, a second reception room, an extended fitted kitchen/dining room with a double glazed door and double glazed bi-fold doors leading to the rear garden, a utility room with a double glazed door leading to the rear garden, a separate cloakroom and an integral garage with an electric up and over door leading to the front driveway.