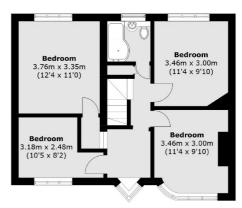

The first floor accommodation consists of a spacious landing with a storage cupboard and space for a study area, four double bedrooms and a modern family bathroom.

Neutrally decorated throughout the property benefits from uPVC double glazing, gas central heating and wooden flooring.

**Ground Floor** 

**First Floor** 

Total area (approx.): 147.4 sq. m (1,586.6 sq. ft) (Including Garage)

Snellers Hampton Hill Sales 197-201 High Street Hampton Hill TW12 1NL 020 8783 0083 hamptonsales@snellers.co.uk