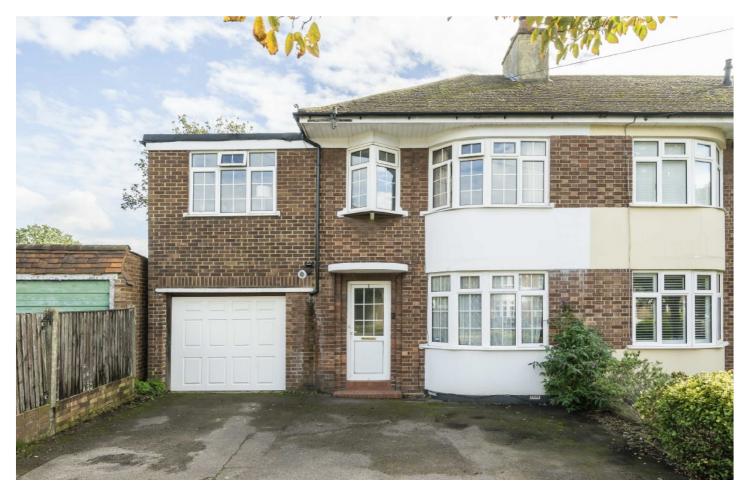

## **Longford Close, TW12**

£800,000

A substantial well presented end of terrace family home offering approximately 1,600 sq ft of stylish accommodation over two floors. The property still offers the scope, s.t.p.p.p., to convert the loft space and convert the garage into habitable space creating a spectacular double fronted property.

The ground floor accommodation consists of an entrance hall with a range of fitted and built-in storage cupboards and staircase leading to the first floor landing, a bay fronted reception room with a feature fireplace and built-in storage cupboards with display shelving above to either recess, a second reception room, an extended fitted kitchen/dining room with a double glazed door and double glazed bi-fold doors leading to the rear garden, a utility room with a double glazed door leading to the rear garden, a separate cloakroom and an integral garage with an electric up and over door leading to the front driveway.

Outside to the rear is a large garden which is mostly laid to lawn with established flower and shrub borders, rest laid to patio with a storage shed. To the front is a hardstanding driveway providing off street parking for two/three vehicles with direct access to the integral garage via an electric up and over door.