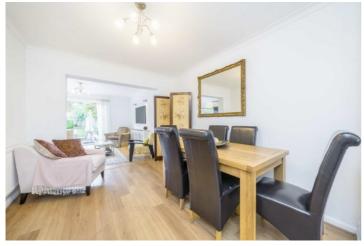

The ground floor accommodation consists of an entrance hall with a range of fitted and built-in storage cupboards and staircase leading to the first floor landing, a bay fronted reception room with a feature fireplace and built-in storage cupboards with display shelving above to either recess, a second reception room, an extended fitted kitchen/dining room with a double glazed door and double glazed bi-fold doors leading to the rear garden, a utility room with a double glazed door leading to the rear garden, a separate cloakroom and an integral garage with an electric up and over door leading to the front driveway.