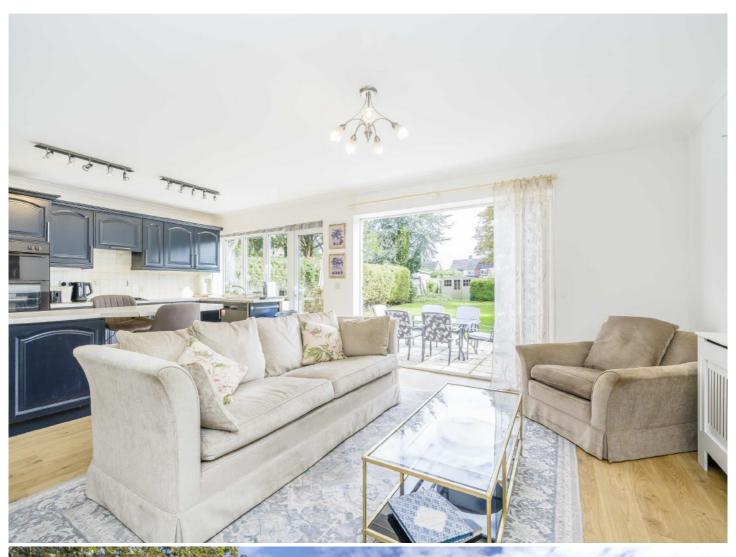

The ground floor accommodation consists of an entrance hall with a range of fitted and built-in storage cupboards and staircase leading to the first floor landing, a bay fronted reception room with a feature fireplace and built-in storage cupboards with display shelving above to either recess, a second reception room, an extended fitted kitchen/dining room with a double glazed door and double glazed bi-fold doors leading to the rear garden, a utility room with a double glazed door leading to the rear garden, a separate cloakroom and an integral garage with an electric up and over door leading to the front driveway.

The first floor accommodation consists of a spacious landing with a storage cupboard and space for a study area, four double bedrooms and a modern family bathroom.

Neutrally decorated throughout the property benefits from uPVC double glazing, gas central heating and wooden flooring.