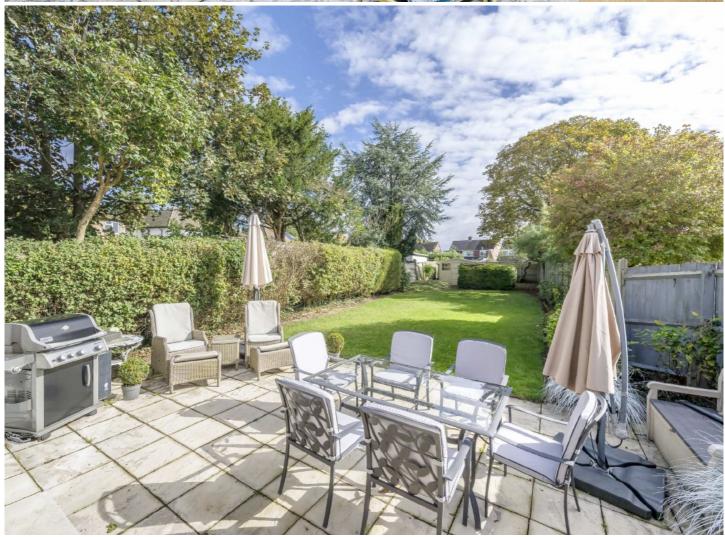

Outside to the rear is a large garden which is mostly laid to lawn with established flower and shrub borders, rest laid to patio with a storage shed. To the front is a hardstanding driveway providing off street parking for two/three vehicles with direct access to the integral garage via an electric up and over door.