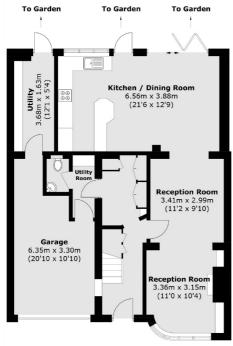

The ground floor accommodation consists of an entrance hall with a range of fitted and built-in storage cupboards and staircase leading to the first floor landing, a bay fronted reception room with a feature fireplace and built-in storage cupboards with display shelving above to either recess, a second reception room, an extended fitted kitchen/dining room with a double glazed door and double glazed bi-fold doors leading to the rear garden, a utility room with a double glazed door leading to the rear garden, a separate cloakroom and an integral garage with an electric up and over door leading to the front driveway.

**Ground Floor** 

**First Floor** 

Total area (approx.): 147.4 sq. m (1,586.6 sq. ft) (Including Garage)

Snellers Hampton Hill Sales 197-201 High Street Hampton Hill TW12 1NL 020 8783 0083 hamptonsales@snellers.co.uk