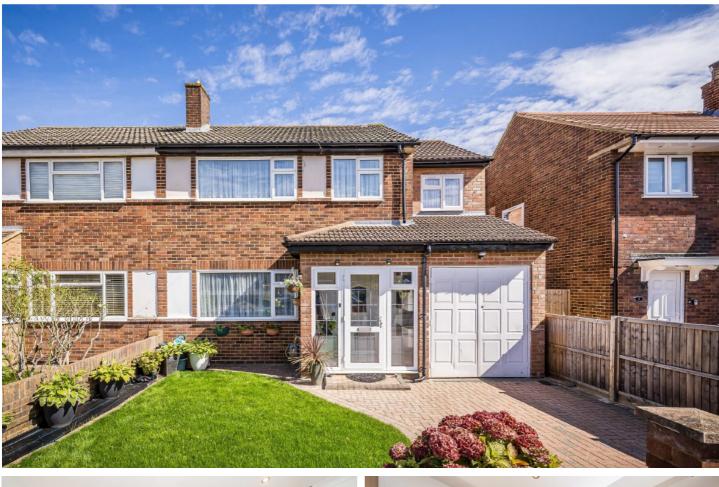

## Conway Road, TW13

£635,000

An opportunity to purchase an extended semi-detached family home offering approximately 1,360 sq ft of accommodation over two floors. The property has been extensively extended and refurbished by the current owners and benefits from a 164 sq ft attached outbuilding.

The ground floor accommodation consists of an entrance hall with a storage cupboard and a staircase leading to the first floor landing, a reception room with a feature fireplace, a second reception room, a third reception room with fitted storage cupboards with double glazed sliding doors leading to the rear garden and a double glazed door leading to the side courtyard garden, an L-shaped fitted kitchen, a separate cloakroom and an integral garage accessed via double doors from the front garden. The first floor accommodation consists of a landing, a principal double bedroom with fitted wardrobes, a second double bedroom with a fitted wardrobe and an ensuite shower room, a third double bedroom with fitted wardrobes, a single bedroom with fitted wardrobes and a family bathroom. Outside to the front is a garden which is mostly laid to lawn with flower and shrub borders, rest laid to block brick hardstanding providing off street parking for one vehicle with direct access to the integral single garage. To the side is a courtyard garden providing access to 164 sq ft outbuilding with a double glazed door leading to the rear garden which is mostly laid to patio.

Conway Road is a popular residential road located on the Hampton/ Hanworth border and is conveniently situated for Bear Road recreational ground and an array of local shops including a Tesco Express, Boots Pharmacy and a Post Office. The property provides easy access onto the A316/M3 motorway leading into Central London and out onto the M25 motorway.