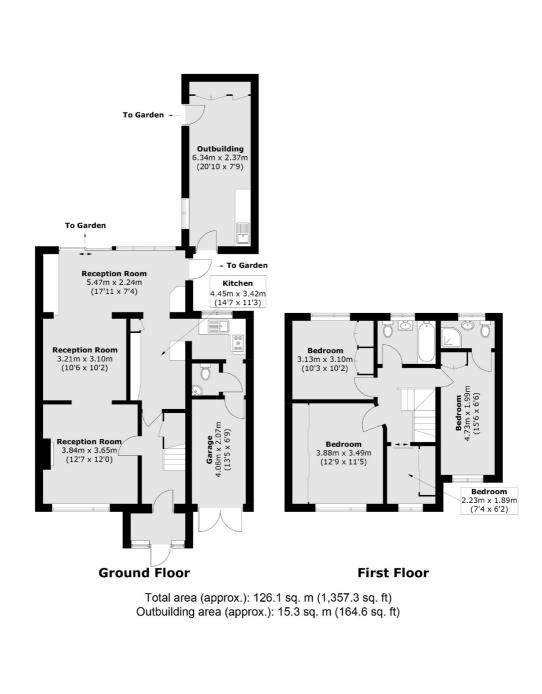

## Conway Road, TW13

£635,000

An opportunity to purchase an extended semi-detached family home offering approximately 1,360 sq ft of accommodation over two floors. The property has been extensively extended and refurbished by the current owners and benefits from a 164 sq ft attached outbuilding.

The ground floor accommodation consists of an entrance hall with a storage cupboard and a staircase leading to the first floor landing, a reception room with a feature fireplace, a second reception room, a third reception room with fitted storage cupboards with double glazed sliding doors leading to the rear garden and a double glazed door leading to the side courtyard garden, an L-shaped fitted kitchen, a separate cloakroom and an integral garage accessed via double doors from the front garden. The first floor accommodation consists of a landing, a principal double bedroom with fitted wardrobes, a second double bedroom with a fitted wardrobe and an ensuite shower room, a third double bedroom with fitted wardrobes, a single bedroom with fitted wardrobes and a family bathroom. Outside to the front is a garden which is mostly laid to lawn with flower and shrub borders, rest laid to block brick hardstanding providing off street parking for one vehicle with direct access to the integral single garage. To the side is a courtyard garden providing access to 164 sq ft outbuilding with a double glazed door leading to the rear garden which is mostly laid to patio.