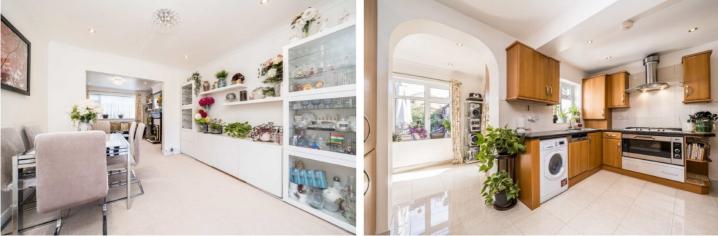

The ground floor accommodation consists of an entrance hall with a storage cupboard and a staircase leading to the first floor landing, a reception room with a feature fireplace, a second reception room, a third reception room with fitted storage cupboards with double glazed sliding doors leading to the rear garden and a double glazed door leading to the side courtyard garden, an L-shaped fitted kitchen, a separate cloakroom and an integral garage accessed via double doors from the front garden. The first floor accommodation consists of a landing, a principal double bedroom with fitted wardrobes, a second double bedroom with a fitted wardrobe and an ensuite shower room, a third double bedroom with fitted wardrobes, a single bedroom with fitted wardrobes and a family bathroom. Outside to the front is a garden which is mostly laid to lawn with flower and shrub borders, rest laid to block brick hardstanding providing off street parking for one vehicle with direct access to the integral single garage. To the side is a courtyard garden providing access to 164 sq ft outbuilding with a double glazed door leading to the rear garden which is mostly laid to patio.