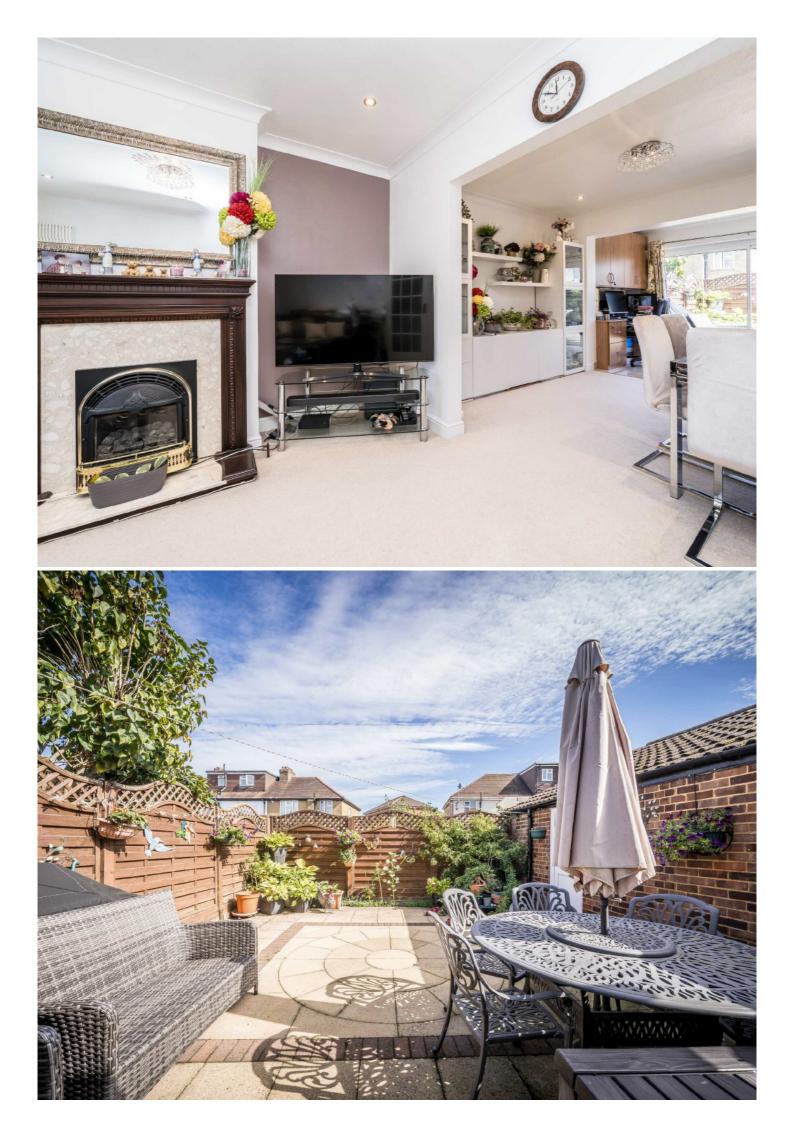

The ground floor accommodation consists of an entrance hall with a storage cupboard and a staircase leading to the first floor landing, a reception room with a feature fireplace, a second reception room, a third reception room with fitted storage cupboards with double glazed sliding doors leading to the rear garden and a double glazed door leading to the side courtyard garden, an L-shaped fitted kitchen, a separate cloakroom and an integral garage accessed via double doors from the front garden. The first floor accommodation consists of a landing, a principal double bedroom with fitted wardrobes, a second double bedroom with a fitted wardrobe and an ensuite shower room, a third double bedroom with fitted wardrobes, a single bedroom with fitted wardrobes and a family bathroom. Outside to the front is a garden which is mostly laid to lawn with flower and shrub borders, rest laid to block brick hardstanding providing off street parking for one vehicle with direct access to the integral single garage. To the side is a courtyard garden providing access to 164 sq ft outbuilding with a double glazed door leading to the rear garden which is mostly laid to patio.