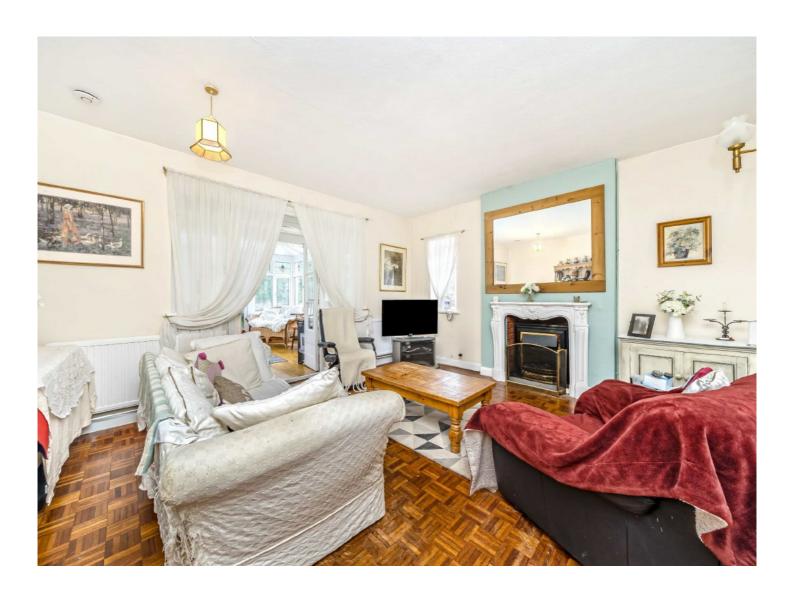

The ground floor accommodation consists of an entrance hall with staircase leading to the first floor landing, a spacious bay fronted reception room with a feature fireplace, a second reception room with a feature fire place and French doors leading to a conservatory with twin uPVC double glazed French doors leading to the rear garden, a fitted kitchen with a uPVC double glazed door and uPVC double glazed French doors leading to the rear garden and a separate cloakroom. The property further benefits from an attached garden room accessed from the rear garden with access to the attached garage.