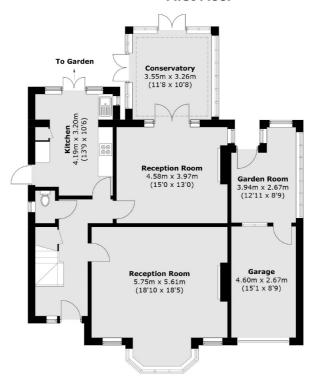

The ground floor accommodation consists of an entrance hall with staircase leading to the first floor landing, a spacious bay fronted reception room with a feature fireplace, a second reception room with a feature fire place and French doors leading to a conservatory with twin uPVC double glazed French doors leading to the rear garden, a fitted kitchen with a uPVC double glazed door and uPVC double glazed French doors leading to the rear garden and a separate cloakroom. The property further benefits from an attached garden room accessed from the rear garden with access to the attached garage.

## First Floor

**Ground Floor** 

Total area (approx.): 178.7 sq. m (1,923.5 sq. ft)

Snellers Hampton Hill Sales 197-201 High Street Hampton Hill TW12 1NL 020 8783 0083 hamptonsales@snellers.co.uk

Energy Rating: We aim to make our particulars both accurate and reliable. However they are not guaranteed; nor do they form part of an offer or contract. If you require clarification on any points then please contact us, especially if you're traveling some distance to view. Please note that appliances and heating systems have not been tested and therefore no warranties can be given as to their good working order