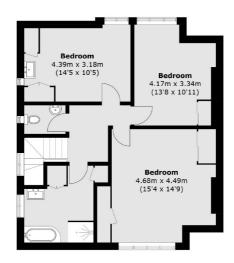

The first floor accommodation consists of a landing, a principal bay fronted double bedroom with a fitted wardrobe, a second double bedroom with a fitted wardrobe, a third double bedroom with fitted wardrobes and a vanity wash hand basin, a family bathroom with storage cupboards and a

## First Floor

**Ground Floor** 

Total area (approx.): 178.7 sq. m (1,923.5 sq. ft)

Snellers Hampton Hill Sales 197-201 High Street Hampton Hill TW12 1NL 020 8783 0083 hamptonsales@snellers.co.uk

Energy Rating: We aim to make our particulars both accurate and reliable. However they are not guaranteed; nor do they form part of an offer or contract. If you require clarification on any points then please contact us, especially if you're traveling some distance to view. Please note that appliances and heating systems have not been tested and therefore no warranties can be given as to their good working order