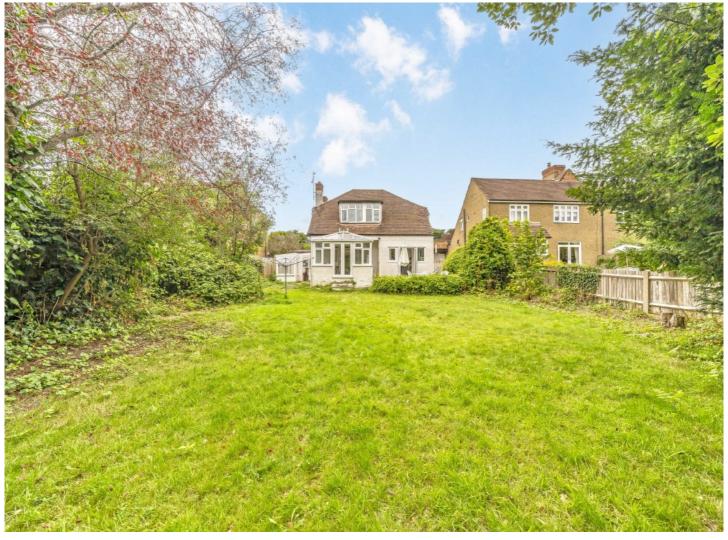

separate wc.

Outside to the front is a garden which is mostly laid to patio hardstanding providing ample off street parking with direct access to the attached garage, a gate provides side access leading to the rear garden. To the rear is a generous sized garden which is mostly laid to lawn with established flower and shrub borders and displays, rest laid to patio.