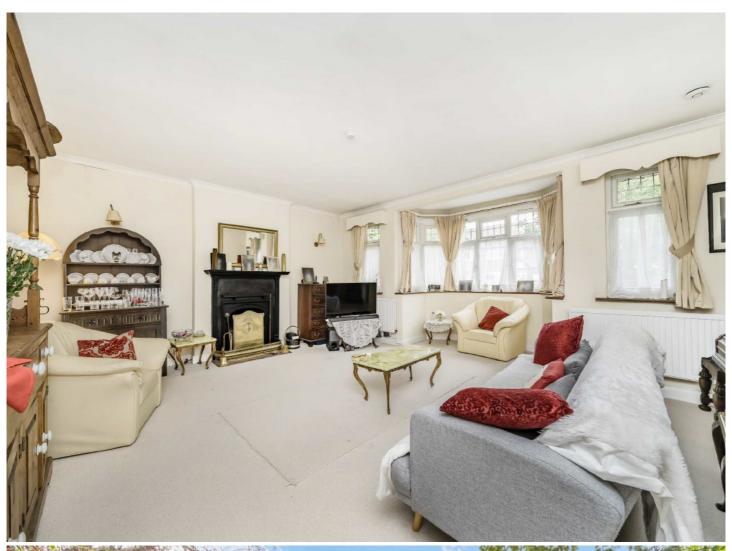

The ground floor accommodation consists of an entrance hall with staircase leading to the first floor landing, a spacious bay fronted reception room with a feature fireplace, a second reception room with a feature fire place and French doors leading to a conservatory with twin uPVC double glazed French doors leading to the rear garden, a fitted kitchen with a uPVC double glazed door and uPVC double glazed French doors leading to the rear garden and a separate cloakroom. The property further benefits from an attached garden room accessed from the rear garden with access to the attached garage.