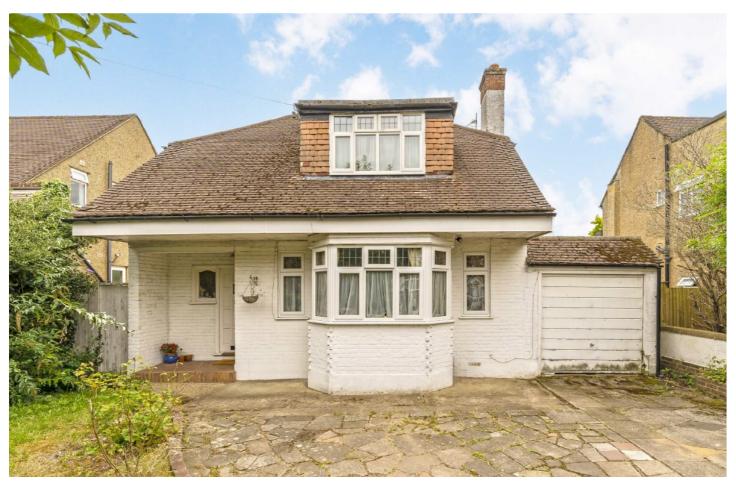

## **Ormond Drive, TW12**

£1,350,000

An opportunity to purchase a detached period property offering approximately 2,000 sq ft of accommodation over two floors. The property offers the scope, s.t.p.p, to reconfigure the first floor, adding a second floor and to extend to the side at the first floor level and to the rear at ground floor level to create a spectacular family home.

Situated within the popular 'Ormonds' area of Hampton, Ormond Drive is ideally situated for Bushy Park and is located equidistant between the amenities and services of Hampton Hill and Hampton including the train station and a fantastic choice of state and private schools.