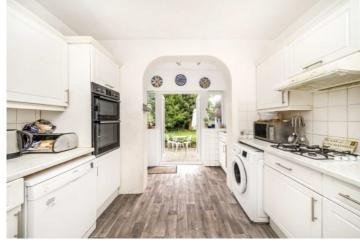

The ground floor accommodation consists of an entrance hall with staircase leading to the first floor landing, a spacious bay fronted reception room with a feature fireplace, a second reception room with a feature fire place and French doors leading to a conservatory with twin uPVC double glazed French doors leading to the rear garden, a fitted kitchen with a uPVC double glazed door and uPVC double glazed French doors leading to the rear garden and a separate cloakroom. The property further benefits from an attached garden room accessed from the rear garden with access to the attached garage.