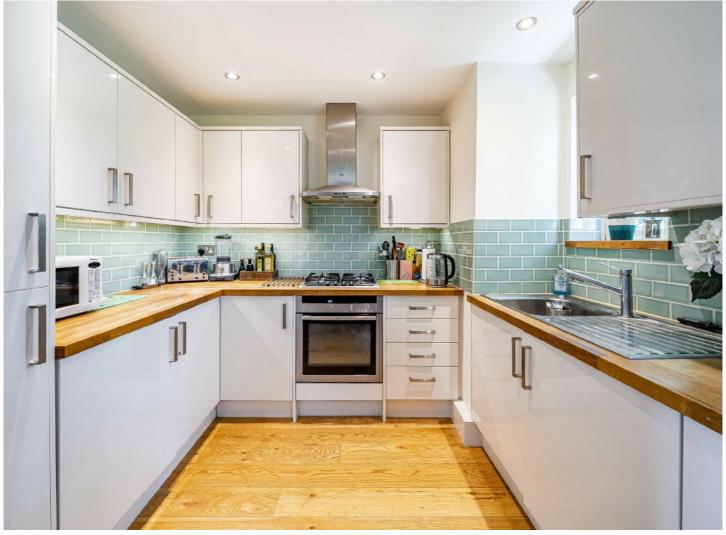

The property is entered via a well maintained communal entrance hall with a staircase leading to the second floor landing.

The second floor accommodation consists of an entrance hall with a storage cupboard, a spacious double aspect reception room with a uPVC double glazed door leading to a balcony, a feature fireplace and built-in storage cupboards with display shelving above, a partially open plan fitted kitchen/dining room with integrated appliances, two double bedrooms and a modern family bathroom with underfloor hearting.