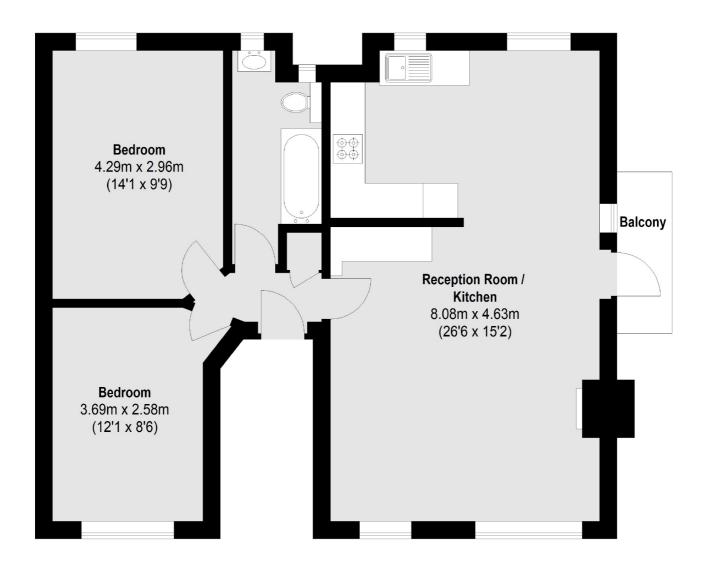

The property is entered via a well maintained communal entrance hall with a staircase leading to the second floor landing.

The second floor accommodation consists of an entrance hall with a storage cupboard, a spacious double aspect reception room with a uPVC double glazed door leading to a balcony, a feature fireplace and built-in storage cupboards with display shelving above, a partially open plan fitted kitchen/dining room with integrated appliances, two double bedrooms and a modern family bathroom with underfloor hearting.

## SNELLERS ESTATE AGENTS

Total area (approx.):68.97 sq. m (742 Sq. ft) Balcony:2.66 sq. m (29 Sq. ft)

Snellers Hampton Hill Sales 197-201 High Street Hampton Hill TW12 1NL 020 8783 0083 hamptonsales@snellers.co.uk