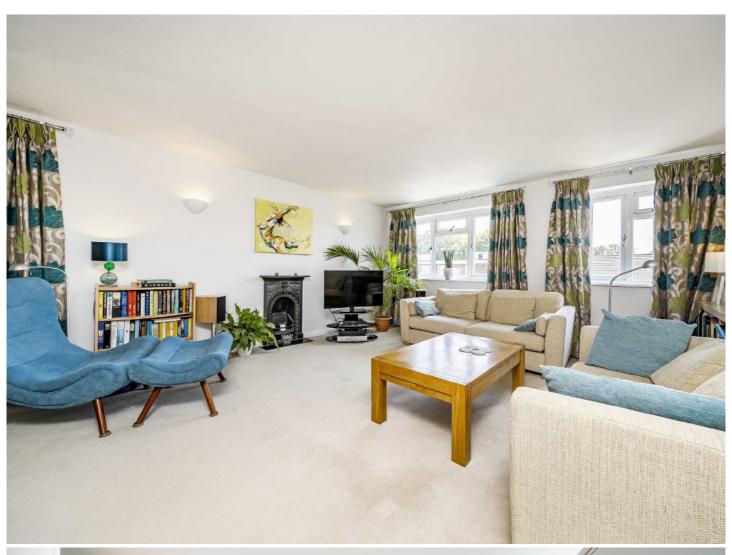

The property is entered via a well maintained communal entrance hall with a staircase leading to the second floor landing.

The second floor accommodation consists of an entrance hall with a storage cupboard, a spacious double aspect reception room with a uPVC double glazed door leading to a balcony, a feature fireplace and built-in storage cupboards with display shelving above, a partially open plan fitted kitchen/dining room with integrated appliances, two double bedrooms and a modern family bathroom with underfloor hearting.

- Two Double Bedrooms
  Spacious Reception Room
  Kitchen/Dining Room
- Modern Bathroom
  Private Balcony
  Residents Parking
  Garage